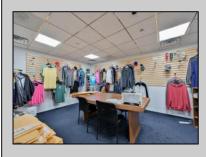

## COMMENTS

Wonderful opportunity to own a building that has 6,000 SQ FT of Warehouse /Office Space. Warehouse has 20\' ceilings with steel beam construction creating opportunities for many uses! This property is located in Pleasantville on the Northfield side of the Black Horse Pike and is zoned UEZ. There is a 20\' high overhead door to get vehicles in and out with plenty of room. There is currently a tenant using 2,000 sf. of office space which generates \$36,000 per year in rental income, their lease is on a month to month basis. Currently under owner\'s use 3500 sqft warehouse space plus 500 sq ft office area. There is an option for the tenant to extend the lease. Parking up to 10 vehicles. New Roof