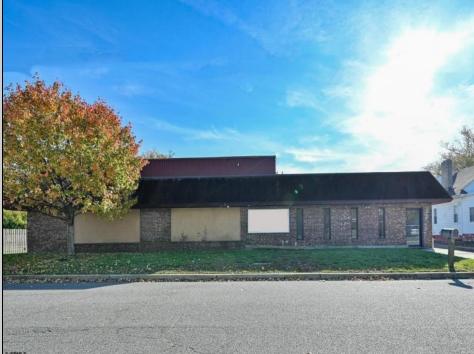

## COMMENTS

Wonderful opportunity to own a building that has 6,000 SQ FT of Warehouse /Office Space. Warehouse has 20\' ceilings with steel beam construction creating opportunities for many uses! This property is located in Pleasantville on the Northfield side of the Black Horse Pike and is zoned UEZ. There is a 20\' high overhead door to get vehicles in and out with plenty of room. There is currently a tenant using 2,000 sf. of office space which generates \$36,000 per year in rental income, their lease is on a month to month basis. Currently under owner\'s use 3500 sqft warehouse space plus 500 sq ft office area. There is an option for the tenant to extend the lease. Parking up to 10 vehicles. New Roof