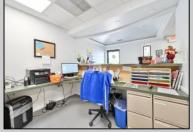

## COMMENTS

Wonderful opportunity to own a building that has 6,000 SQ FT of Warehouse /Office Space. Warehouse has 20\' ceilings with steel beam construction creating opportunities for many uses! This property is located in Pleasantville on the Northfield side of the Black Horse Pike and is zoned UEZ. There is a 20\' high overhead door to get vehicles in and out with plenty of room. There is currently a tenant using 2,000 sf. of office space which generates \$36,000 per year in rental income, their lease is on a month to month basis. Currently under owner\'s use 3500 sqft warehouse space plus 500 sq ft office area. There is an option for the tenant to extend the lease. Parking up to 10 vehicles. New Roof