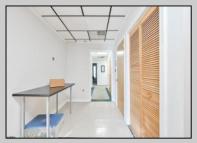

## COMMENTS

Wonderful opportunity to own a building that has 6,000 SQ FT of Warehouse /Office Space. Warehouse has 20\' ceilings with steel beam construction creating opportunities for many uses! This property is located in Pleasantville on the Northfield side of the Black Horse Pike and is zoned UEZ. There is a 20\' high overhead door to get vehicles in and out with plenty of room. There is currently a tenant using 2,000 sf. of office space which generates \$36,000 per year in rental income, their lease is on a month to month basis. Currently under owner\'s use 3500 sqft warehouse space plus 500 sq ft office area. There is an option for the tenant to extend the lease. Parking up to 10 vehicles. New Roof