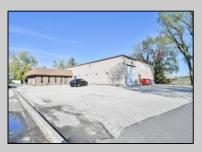

## COMMENTS

Wonderful opportunity to own a building that has 6,000 SQ FT of Warehouse /Office Space. Warehouse has 20\' ceilings with steel beam construction creating opportunities for many uses! This property is located in Pleasantville on the Northfield side of the Black Horse Pike and is zoned UEZ. There is a 20\' high overhead door to get vehicles in and out with plenty of room. There is currently a tenant using 2,000 sf. of office space which generates \$36,000 per year in rental income, their lease is on a month to month basis. Currently under owner\'s use 3500 sqft warehouse space plus 500 sq ft office area. There is an option for the tenant to extend the lease. Parking up to 10 vehicles. New Roof