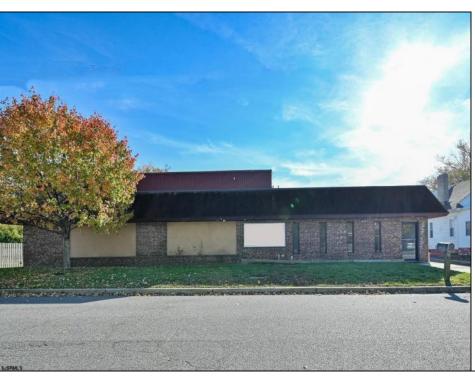

## **COMMENTS**

Wonderful opportunity to own a building that has 6,000 SQ FT of Warehouse /Office Space. Warehouse has 20\' ceilings with steel beam construction creating opportunities for many uses! This property is located in Pleasantville on the Northfield side of the Black Horse Pike and is zoned UEZ. There is a 20\' high overhead door to get vehicles in and out with plenty of room. There is currently a tenant using 2,000 sf. of office space which generates \$36,000 per year in rental income, their lease is on a month to month basis. Currently under owner\'s use 3500 sqft warehouse space plus 500 sq ft office area. There is an option for the tenant to extend the lease. Parking up to 10 vehicles. New Roof