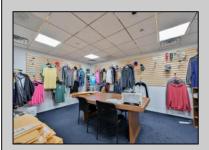

## **COMMENTS**

Wonderful opportunity to own a building that has 6,000 SQ FT of Warehouse /Office Space. Warehouse has 20\' ceilings with steel beam construction creating opportunities for many uses! This property is located in Pleasantville on the Northfield side of the Black Horse Pike and is zoned UEZ. There is a 20\' high overhead door to get vehicles in and out with plenty of room. There is currently a tenant using 2,000 sf. of office space which generates \$36,000 per year in rental income, their lease is on a month to month basis. Currently under owner\'s use 3500 sqft warehouse space plus 500 sq ft office area. There is an option for the tenant to extend the lease. Parking up to 10 vehicles. New Roof