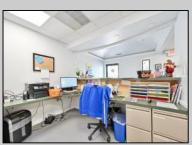

## **COMMENTS**

Wonderful opportunity to own a building that has 6,000 SQ FT of Warehouse /Office Space. Warehouse has 20\' ceilings with steel beam construction creating opportunities for many uses! This property is located in Pleasantville on the Northfield side of the Black Horse Pike and is zoned UEZ. There is a 20\' high overhead door to get vehicles in and out with plenty of room. There is currently a tenant using 2,000 sf. of office space which generates \$36,000 per year in rental income, their lease is on a month to month basis. Currently under owner\'s use 3500 sqft warehouse space plus 500 sq ft office area. There is an option for the tenant to extend the lease. Parking up to 10 vehicles. New Roof