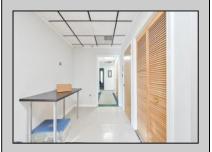

## **COMMENTS**

Wonderful opportunity to own a building that has 6,000 SQ FT of Warehouse /Office Space. Warehouse has 20\' ceilings with steel beam construction creating opportunities for many uses! This property is located in Pleasantville on the Northfield side of the Black Horse Pike and is zoned UEZ. There is a 20\' high overhead door to get vehicles in and out with plenty of room. There is currently a tenant using 2,000 sf. of office space which generates \$36,000 per year in rental income, their lease is on a month to month basis. Currently under owner\'s use 3500 sqft warehouse space plus 500 sq ft office area. There is an option for the tenant to extend the lease. Parking up to 10 vehicles. New Roof