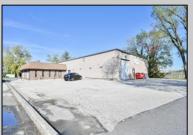

## **COMMENTS**

Wonderful opportunity to own a building that has 6,000 SQ FT of Warehouse /Office Space. Warehouse has 20\' ceilings with steel beam construction creating opportunities for many uses! This property is located in Pleasantville on the Northfield side of the Black Horse Pike and is zoned UEZ. There is a 20\' high overhead door to get vehicles in and out with plenty of room. There is currently a tenant using 2,000 sf. of office space which generates \$36,000 per year in rental income, their lease is on a month to month basis. Currently under owner\'s use 3500 sqft warehouse space plus 500 sq ft office area. There is an option for the tenant to extend the lease. Parking up to 10 vehicles. New Roof

| PROPERTY DETAILS              |                               |                                               |                                                                                                   |
|-------------------------------|-------------------------------|-----------------------------------------------|---------------------------------------------------------------------------------------------------|
| Exterior<br>Aluminum<br>Block | OutsideFeatures<br>Truck Door | ParkingGarage<br>6 to 10 Spaces<br>Off Street | InteriorFeatures<br>220 Volt Electricity<br>Fire Sprinkler System<br>Restroom<br>Smoke/Fire Alarm |