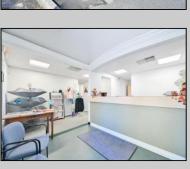

## **COMMENTS**

Wonderful opportunity to own a building that has 6,000 SQ FT of Warehouse /Office Space. Warehouse has 20\' ceilings with steel beam construction creating opportunities for many uses! This property is located in Pleasantville on the Northfield side of the Black Horse Pike and is zoned UEZ. There is a 20\' high overhead door to get vehicles in and out with plenty of room. There is currently a tenant using 2,000 sf. of office space which generates \$36,000 per year in rental income, their lease is on a month to month basis. Currently under owner\'s use 3500 sqft warehouse space plus 500 sq ft office area. There is an option for the tenant to extend the lease. Parking up to 10 vehicles. New Roof