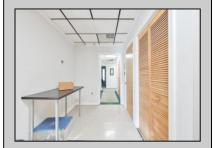

## **COMMENTS**

Wonderful opportunity to own a building that has 6,000 SQ FT of Warehouse /Office Space. Warehouse has 20\' ceilings with steel beam construction creating opportunities for many uses! This property is located in Pleasantville on the Northfield side of the Black Horse Pike and is zoned UEZ. There is a 20\' high overhead door to get vehicles in and out with plenty of room. There is currently a tenant using 2,000 sf. of office space which generates \$36,000 per year in rental income, their lease is on a month to month basis. Currently under owner\'s use 3500 sqft warehouse space plus 500 sq ft office area. There is an option for the tenant to extend the lease. Parking up to 10 vehicles. New Roof