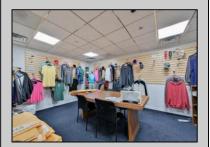

## **COMMENTS**

Wonderful opportunity to own a building that has 6,000 SQ FT of Warehouse /Office Space. Warehouse has 20\' ceilings with steel beam construction creating opportunities for many uses! This property is located in Pleasantville on the Northfield side of the Black Horse Pike and is zoned UEZ. There is a 20\' high overhead door to get vehicles in and out with plenty of room. There is currently a tenant using 2,000 sf. of office space which generates \$36,000 per year in rental income, their lease is on a month to month basis. Currently under owner\'s use 3500 sqft warehouse space plus 500 sq ft office area. There is an option for the tenant to extend the lease. Parking up to 10 vehicles. New Roof