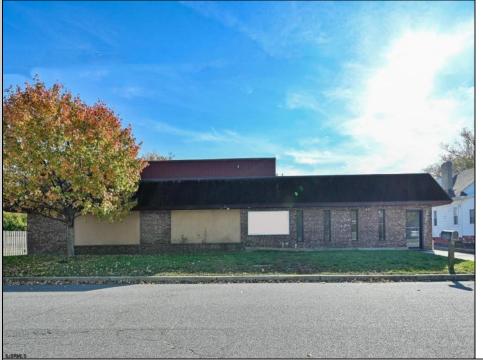

## **COMMENTS**

Wonderful opportunity to own a building that has 6,000 SQ FT of Warehouse /Office Space. Warehouse has 20\' ceilings with steel beam construction creating opportunities for many uses! This property is located in Pleasantville on the Northfield side of the Black Horse Pike and is zoned UEZ. There is a 20\' high overhead door to get vehicles in and out with plenty of room. There is currently a tenant using 2,000 sf. of office space which generates \$36,000 per year in rental income, their lease is on a month to month basis. Currently under owner\'s use 3500 sqft warehouse space plus 500 sq ft office area. There is an option for the tenant to extend the lease. Parking up to 10 vehicles. New Roof