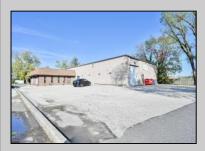

## **COMMENTS**

Wonderful opportunity to own a building that has 6,000 SQ FT of Warehouse /Office Space. Warehouse has 20\' ceilings with steel beam construction creating opportunities for many uses! This property is located in Pleasantville on the Northfield side of the Black Horse Pike and is zoned UEZ. There is a 20\' high overhead door to get vehicles in and out with plenty of room. There is currently a tenant using 2,000 sf. of office space which generates \$36,000 per year in rental income, their lease is on a month to month basis. Currently under owner\'s use 3500 sqft warehouse space plus 500 sq ft office area. There is an option for the tenant to extend the lease. Parking up to 10 vehicles. New Roof