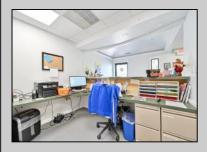

## **COMMENTS**

Wonderful opportunity to own a building that has 6,000 SQ FT of Warehouse /Office Space. Warehouse has 20\' ceilings with steel beam construction creating opportunities for many uses! This property is located in Pleasantville on the Northfield side of the Black Horse Pike and is zoned UEZ. There is a 20\' high overhead door to get vehicles in and out with plenty of room. There is currently a tenant using 2,000 sf. of office space which generates \$36,000 per year in rental income, their lease is on a month to month basis. Currently under owner\'s use 3500 sqft warehouse space plus 500 sq ft office area. There is an option for the tenant to extend the lease. Parking up to 10 vehicles. New Roof