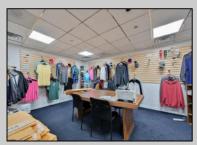

## **COMMENTS**

Wonderful opportunity to own a building that has 6,000 SQ FT of Warehouse /Office Space. Warehouse has 20\' ceilings with steel beam construction creating opportunities for many uses! This property is located in Pleasantville on the Northfield side of the Black Horse Pike and is zoned UEZ. There is a 20\' high overhead door to get vehicles in and out with plenty of room. There is currently a tenant using 2,000 sf. of office space which generates \$36,000 per year in rental income, their lease is on a month to month basis. Currently under owner\'s use 3500 sqft warehouse space plus 500 sq ft office area. There is an option for the tenant to extend the lease. Parking up to 10 vehicles. New Roof