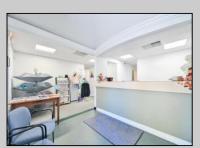

## **COMMENTS**

Wonderful opportunity to own a building that has 6,000 SQ FT of Warehouse /Office Space. Warehouse has 20\' ceilings with steel beam construction creating opportunities for many uses! This property is located in Pleasantville on the Northfield side of the Black Horse Pike and is zoned UEZ. There is a 20\' high overhead door to get vehicles in and out with plenty of room. There is currently a tenant using 2,000 sf. of office space which generates \$36,000 per year in rental income, their lease is on a month to month basis. Currently under owner\'s use 3500 sqft warehouse space plus 500 sq ft office area. There is an option for the tenant to extend the lease. Parking up to 10 vehicles. New Roof