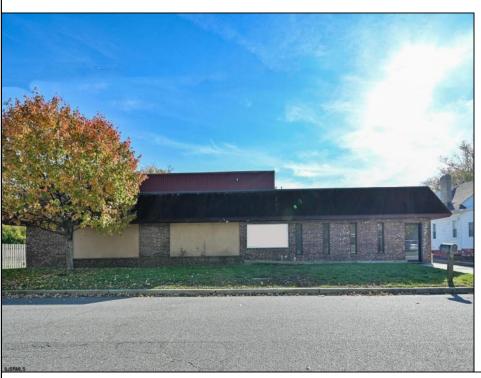

## **COMMENTS**

Wonderful opportunity to own a building that has 6,000 SQ FT of Warehouse /Office Space. Warehouse has 20\' ceilings with steel beam construction creating opportunities for many uses! This property is located in Pleasantville on the Northfield side of the Black Horse Pike and is zoned UEZ. There is a 20\' high overhead door to get vehicles in and out with plenty of room. There is currently a tenant using 2,000 sf. of office space which generates \$36,000 per year in rental income, their lease is on a month to month basis. Currently under owner\'s use 3500 sqft warehouse space plus 500 sq ft office area. There is an option for the tenant to extend the lease. Parking up to 10 vehicles. New Roof