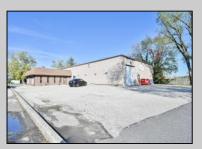

## **COMMENTS**

Wonderful opportunity to own a building that has 6,000 SQ FT of Warehouse /Office Space. Warehouse has 20\' ceilings with steel beam construction creating opportunities for many uses! This property is located in Pleasantville on the Northfield side of the Black Horse Pike and is zoned UEZ. There is a 20\' high overhead door to get vehicles in and out with plenty of room. There is currently a tenant using 2,000 sf. of office space which generates \$36,000 per year in rental income, their lease is on a month to month basis. Currently under owner\'s use 3500 sqft warehouse space plus 500 sq ft office area. There is an option for the tenant to extend the lease. Parking up to 10 vehicles. New Roof