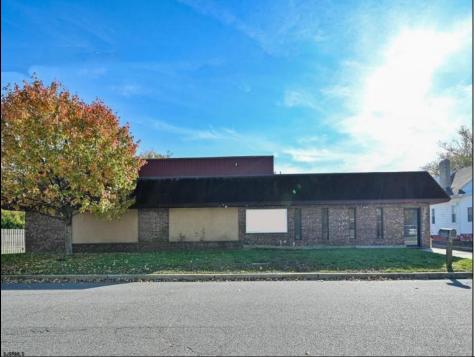

Ocean 17 1670 Boardwalk Ocean City, NJ 08226 609-391-0500 oc17@BergerRealty.com

619 Church Pleasantville, NJ 08232

Asking \$899,900.00

## COMMENTS

Wonderful opportunity to own a building that has 6,000 SQ FT of Warehouse /Office Space. Warehouse has 20\' ceilings with steel beam construction creating opportunities for many uses! This property is located in Pleasantville on the Northfield side of the Black Horse Pike and is zoned UEZ. There is a 20\' high overhead door to get vehicles in and out with plenty of room. There is currently a tenant using 2,000 sf. of office space which generates \$36,000 per year in rental income, their lease is on a month to month basis. Currently under owner\'s use 3500 sqft warehouse space plus 500 sq ft office area. There is an option for the tenant to extend the lease. Parking up to 10 vehicles. New Roof