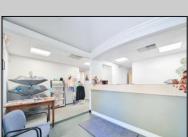

## COMMENTS

Wonderful opportunity to own a building that has 6,000 SQ FT of Warehouse /Office Space. Warehouse has 20\' ceilings with steel beam construction creating opportunities for many uses! This property is located in Pleasantville on the Northfield side of the Black Horse Pike and is zoned UEZ. There is a 20\' high overhead door to get vehicles in and out with plenty of room. There is currently a tenant using 2,000 sf. of office space which generates \$36,000 per year in rental income, their lease is on a month to month basis. Currently under owner\'s use 3500 sqft warehouse space plus 500 sq ft office area. There is an option for the tenant to extend the lease. Parking up to 10 vehicles. New Roof