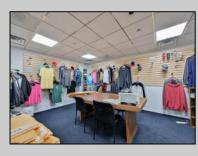

## COMMENTS

Wonderful opportunity to own a building that has 6,000 SQ FT of Warehouse /Office Space. Warehouse has 20\' ceilings with steel beam construction creating opportunities for many uses! This property is located in Pleasantville on the Northfield side of the Black Horse Pike and is zoned UEZ. There is a 20\' high overhead door to get vehicles in and out with plenty of room. There is currently a tenant using 2,000 sf. of office space which generates \$36,000 per year in rental income, their lease is on a month to month basis. Currently under owner\'s use 3500 sqft warehouse space plus 500 sq ft office area. There is an option for the tenant to extend the lease. Parking up to 10 vehicles. New Roof