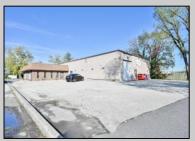

## COMMENTS

Wonderful opportunity to own a building that has 6,000 SQ FT of Warehouse /Office Space. Warehouse has 20\' ceilings with steel beam construction creating opportunities for many uses! This property is located in Pleasantville on the Northfield side of the Black Horse Pike and is zoned UEZ. There is a 20\' high overhead door to get vehicles in and out with plenty of room. There is currently a tenant using 2,000 sf. of office space which generates \$36,000 per year in rental income, their lease is on a month to month basis. Currently under owner\'s use 3500 sqft warehouse space plus 500 sq ft office area. There is an option for the tenant to extend the lease. Parking up to 10 vehicles. New Roof