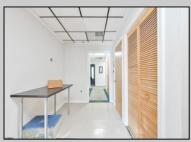

## COMMENTS

Wonderful opportunity to own a building that has 6,000 SQ FT of Warehouse /Office Space. Warehouse has 20\' ceilings with steel beam construction creating opportunities for many uses! This property is located in Pleasantville on the Northfield side of the Black Horse Pike and is zoned UEZ. There is a 20\' high overhead door to get vehicles in and out with plenty of room. There is currently a tenant using 2,000 sf. of office space which generates \$36,000 per year in rental income, their lease is on a month to month basis. Currently under owner\'s use 3500 sqft warehouse space plus 500 sq ft office area. There is an option for the tenant to extend the lease. Parking up to 10 vehicles. New Roof