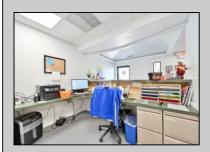

## COMMENTS

Wonderful opportunity to own a building that has 6,000 SQ FT of Warehouse /Office Space. Warehouse has 20\' ceilings with steel beam construction creating opportunities for many uses! This property is located in Pleasantville on the Northfield side of the Black Horse Pike and is zoned UEZ. There is a 20\' high overhead door to get vehicles in and out with plenty of room. There is currently a tenant using 2,000 sf. of office space which generates \$36,000 per year in rental income, their lease is on a month to month basis. Currently under owner\'s use 3500 sqft warehouse space plus 500 sq ft office area. There is an option for the tenant to extend the lease. Parking up to 10 vehicles. New Roof