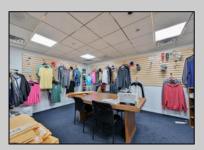

## **COMMENTS**

Wonderful opportunity to own a building that has 6,000 SQ FT of Warehouse /Office Space. Warehouse has 20\' ceilings with steel beam construction creating opportunities for many uses! This property is located in Pleasantville on the Northfield side of the Black Horse Pike and is zoned UEZ. There is a 20\' high overhead door to get vehicles in and out with plenty of room. There is currently a tenant using 2,000 sf. of office space which generates \$36,000 per year in rental income, their lease is on a month to month basis. Currently under owner\'s use 3500 sqft warehouse space plus 500 sq ft office area. There is an option for the tenant to extend the lease. Parking up to 10 vehicles. New Roof