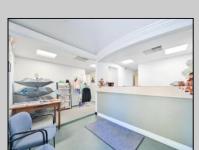

## **COMMENTS**

Wonderful opportunity to own a building that has 6,000 SQ FT of Warehouse /Office Space. Warehouse has 20\' ceilings with steel beam construction creating opportunities for many uses! This property is located in Pleasantville on the Northfield side of the Black Horse Pike and is zoned UEZ. There is a 20\' high overhead door to get vehicles in and out with plenty of room. There is currently a tenant using 2,000 sf. of office space which generates \$36,000 per year in rental income, their lease is on a month to month basis. Currently under owner\'s use 3500 sqft warehouse space plus 500 sq ft office area. There is an option for the tenant to extend the lease. Parking up to 10 vehicles. New Roof