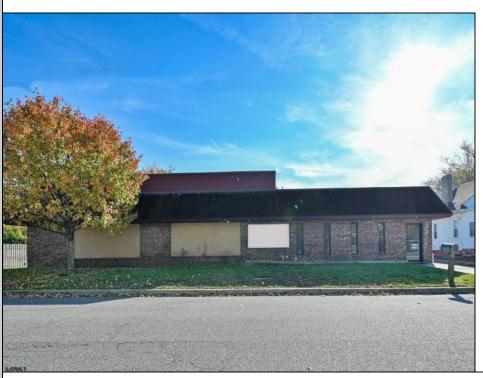

## **COMMENTS**

Wonderful opportunity to own a building that has 6,000 SQ FT of Warehouse /Office Space. Warehouse has 20\' ceilings with steel beam construction creating opportunities for many uses! This property is located in Pleasantville on the Northfield side of the Black Horse Pike and is zoned UEZ. There is a 20\' high overhead door to get vehicles in and out with plenty of room. There is currently a tenant using 2,000 sf. of office space which generates \$36,000 per year in rental income, their lease is on a month to month basis. Currently under owner\'s use 3500 sqft warehouse space plus 500 sq ft office area. There is an option for the tenant to extend the lease. Parking up to 10 vehicles. New Roof