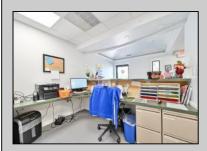

## **COMMENTS**

Wonderful opportunity to own a building that has 6,000 SQ FT of Warehouse /Office Space. Warehouse has 20\' ceilings with steel beam construction creating opportunities for many uses! This property is located in Pleasantville on the Northfield side of the Black Horse Pike and is zoned UEZ. There is a 20\' high overhead door to get vehicles in and out with plenty of room. There is currently a tenant using 2,000 sf. of office space which generates \$36,000 per year in rental income, their lease is on a month to month basis. Currently under owner\'s use 3500 sqft warehouse space plus 500 sq ft office area. There is an option for the tenant to extend the lease. Parking up to 10 vehicles. New Roof