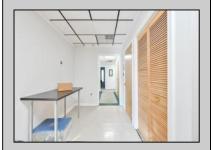

## **COMMENTS**

Wonderful opportunity to own a building that has 6,000 SQ FT of Warehouse /Office Space. Warehouse has 20\' ceilings with steel beam construction creating opportunities for many uses! This property is located in Pleasantville on the Northfield side of the Black Horse Pike and is zoned UEZ. There is a 20\' high overhead door to get vehicles in and out with plenty of room. There is currently a tenant using 2,000 sf. of office space which generates \$36,000 per year in rental income, their lease is on a month to month basis. Currently under owner\'s use 3500 sqft warehouse space plus 500 sq ft office area. There is an option for the tenant to extend the lease. Parking up to 10 vehicles. New Roof