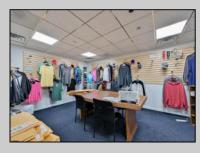

## COMMENTS

Wonderful opportunity to own a building that has 6,000 SQ FT of Warehouse /Office Space. Warehouse has 20\' ceilings with steel beam construction creating opportunities for many uses! This property is located in Pleasantville on the Northfield side of the Black Horse Pike and is zoned UEZ. There is a 20\' high overhead door to get vehicles in and out with plenty of room. There is currently a tenant using 2,000 sf. of office space which generates \$36,000 per year in rental income, their lease is on a month to month basis. Currently under owner\'s use 3500 sqft warehouse space plus 500 sq ft office area. There is an option for the tenant to extend the lease. Parking up to 10 vehicles. New Roof