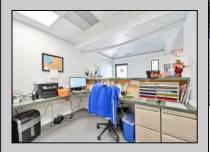

## COMMENTS

Wonderful opportunity to own a building that has 6,000 SQ FT of Warehouse /Office Space. Warehouse has 20\' ceilings with steel beam construction creating opportunities for many uses! This property is located in Pleasantville on the Northfield side of the Black Horse Pike and is zoned UEZ. There is a 20\' high overhead door to get vehicles in and out with plenty of room. There is currently a tenant using 2,000 sf. of office space which generates \$36,000 per year in rental income, their lease is on a month to month basis. Currently under owner\'s use 3500 sqft warehouse space plus 500 sq ft office area. There is an option for the tenant to extend the lease. Parking up to 10 vehicles. New Roof