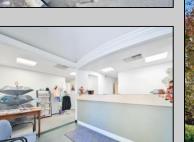

## COMMENTS

Wonderful opportunity to own a building that has 6,000 SQ FT of Warehouse /Office Space. Warehouse has 20\' ceilings with steel beam construction creating opportunities for many uses! This property is located in Pleasantville on the Northfield side of the Black Horse Pike and is zoned UEZ. There is a 20\' high overhead door to get vehicles in and out with plenty of room. There is currently a tenant using 2,000 sf. of office space which generates \$36,000 per year in rental income, their lease is on a month to month basis. Currently under owner\'s use 3500 sqft warehouse space plus 500 sq ft office area. There is an option for the tenant to extend the lease. Parking up to 10 vehicles. New Roof