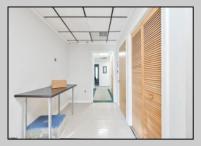

## COMMENTS

Wonderful opportunity to own a building that has 6,000 SQ FT of Warehouse /Office Space. Warehouse has 20\' ceilings with steel beam construction creating opportunities for many uses! This property is located in Pleasantville on the Northfield side of the Black Horse Pike and is zoned UEZ. There is a 20\' high overhead door to get vehicles in and out with plenty of room. There is currently a tenant using 2,000 sf. of office space which generates \$36,000 per year in rental income, their lease is on a month to month basis. Currently under owner\'s use 3500 sqft warehouse space plus 500 sq ft office area. There is an option for the tenant to extend the lease. Parking up to 10 vehicles. New Roof