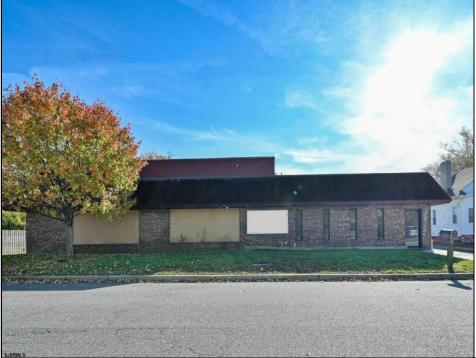

Berger Realty, Inc 1330 Bay Avenue Ocean City, NJ 08226 609-391-1330/609-391-1300 info@bergerrealty.com

619 Church Pleasantville, NJ 08232

Asking \$899,900.00

## COMMENTS

Wonderful opportunity to own a building that has 6,000 SQ FT of Warehouse /Office Space. Warehouse has 20\' ceilings with steel beam construction creating opportunities for many uses! This property is located in Pleasantville on the Northfield side of the Black Horse Pike and is zoned UEZ. There is a 20\' high overhead door to get vehicles in and out with plenty of room. There is currently a tenant using 2,000 sf. of office space which generates \$36,000 per year in rental income, their lease is on a month to month basis. Currently under owner\'s use 3500 sqft warehouse space plus 500 sq ft office area. There is an option for the tenant to extend the lease. Parking up to 10 vehicles. New Roof