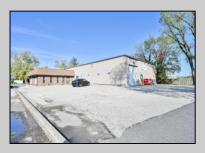

Berger Realty, Inc 1330 Bay Avenue Ocean City, NJ 08226 609-391-1330/609-391-1300 info@bergerrealty.com

619 Church Pleasantville, NJ 08232

Asking \$899,900.00

## COMMENTS

Wonderful opportunity to own a building that has 6,000 SQ FT of Warehouse /Office Space. Warehouse has 20\' ceilings with steel beam construction creating opportunities for many uses! This property is located in Pleasantville on the Northfield side of the Black Horse Pike and is zoned UEZ. There is a 20\' high overhead door to get vehicles in and out with plenty of room. There is currently a tenant using 2,000 sf. of office space which generates \$36,000 per year in rental income, their lease is on a month to month basis. Currently under owner\'s use 3500 sqft warehouse space plus 500 sq ft office area. There is an option for the tenant to extend the lease. Parking up to 10 vehicles. New Roof