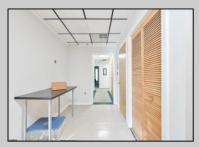

## COMMENTS

Wonderful opportunity to own a building that has 6,000 SQ FT of Warehouse /Office Space. Warehouse has 20\' ceilings with steel beam construction creating opportunities for many uses! This property is located in Pleasantville on the Northfield side of the Black Horse Pike and is zoned UEZ. There is a 20\' high overhead door to get vehicles in and out with plenty of room. There is currently a tenant using 2,000 sf. of office space which generates \$36,000 per year in rental income, their lease is on a month to month basis. Currently under owner\'s use 3500 sqft warehouse space plus 500 sq ft office area. There is an option for the tenant to extend the lease. Parking up to 10 vehicles. New Roof