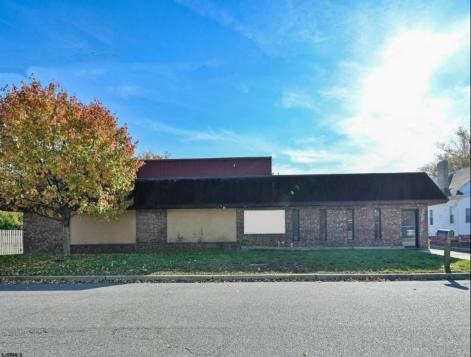

## COMMENTS

Wonderful opportunity to own a building that has 6,000 SQ FT of Warehouse /Office Space. Warehouse has 20\' ceilings with steel beam construction creating opportunities for many uses! This property is located in Pleasantville on the Northfield side of the Black Horse Pike and is zoned UEZ. There is a 20\' high overhead door to get vehicles in and out with plenty of room. There is currently a tenant using 2,000 sf. of office space which generates \$36,000 per year in rental income, their lease is on a month to month basis. Currently under owner\'s use 3500 sqft warehouse space plus 500 sq ft office area. There is an option for the tenant to extend the lease. Parking up to 10 vehicles. New Roof

Exterior Aluminum Block

**OutsideFeatures** Truck Door

**PROPERTY DETAILS** ParkingGarage 6 to 10 Spaces Off Street

InteriorFeatures 220 Volt Electricity Fire Sprinkler System Restroom Smoke/Fire Alarm

Water