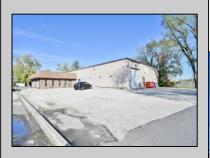

## COMMENTS

Wonderful opportunity to own a building that has 6,000 SQ FT of Warehouse /Office Space. Warehouse has 20\' ceilings with steel beam construction creating opportunities for many uses! This property is located in Pleasantville on the Northfield side of the Black Horse Pike and is zoned UEZ. There is a 20\' high overhead door to get vehicles in and out with plenty of room. There is currently a tenant using 2,000 sf. of office space which generates \$36,000 per year in rental income, their lease is on a month to month basis. Currently under owner\'s use 3500 sqft warehouse space plus 500 sq ft office area. There is an option for the tenant to extend the lease. Parking up to 10 vehicles. New Roof

Exterior Aluminum Block

**OutsideFeatures** Truck Door

**PROPERTY DETAILS** ParkingGarage 6 to 10 Spaces Off Street

InteriorFeatures 220 Volt Electricity Fire Sprinkler System Restroom Smoke/Fire Alarm

Water