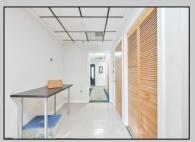

## COMMENTS

Wonderful opportunity to own a building that has 6,000 SQ FT of Warehouse /Office Space. Warehouse has 20\' ceilings with steel beam construction creating opportunities for many uses! This property is located in Pleasantville on the Northfield side of the Black Horse Pike and is zoned UEZ. There is a 20\' high overhead door to get vehicles in and out with plenty of room. There is currently a tenant using 2,000 sf. of office space which generates \$36,000 per year in rental income, their lease is on a month to month basis. Currently under owner\'s use 3500 sqft warehouse space plus 500 sq ft office area. There is an option for the tenant to extend the lease. Parking up to 10 vehicles. New Roof