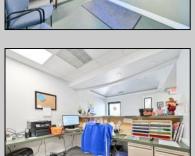

## COMMENTS

Wonderful opportunity to own a building that has 6,000 SQ FT of Warehouse /Office Space. Warehouse has 20\' ceilings with steel beam construction creating opportunities for many uses! This property is located in Pleasantville on the Northfield side of the Black Horse Pike and is zoned UEZ. There is a 20\' high overhead door to get vehicles in and out with plenty of room. There is currently a tenant using 2,000 sf. of office space which generates \$36,000 per year in rental income, their lease is on a month to month basis. Currently under owner\'s use 3500 sqft warehouse space plus 500 sq ft office area. There is an option for the tenant to extend the lease. Parking up to 10 vehicles. New Roof