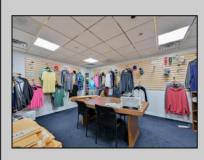

## COMMENTS

Wonderful opportunity to own a building that has 6,000 SQ FT of Warehouse /Office Space. Warehouse has 20\' ceilings with steel beam construction creating opportunities for many uses! This property is located in Pleasantville on the Northfield side of the Black Horse Pike and is zoned UEZ. There is a 20\' high overhead door to get vehicles in and out with plenty of room. There is currently a tenant using 2,000 sf. of office space which generates \$36,000 per year in rental income, their lease is on a month to month basis. Currently under owner\'s use 3500 sqft warehouse space plus 500 sq ft office area. There is an option for the tenant to extend the lease. Parking up to 10 vehicles. New Roof