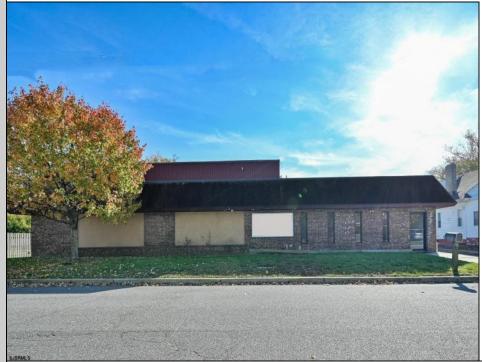

## COMMENTS

Wonderful opportunity to own a building that has 6,000 SQ FT of Warehouse /Office Space. Warehouse has 20\' ceilings with steel beam construction creating opportunities for many uses! This property is located in Pleasantville on the Northfield side of the Black Horse Pike and is zoned UEZ. There is a 20\' high overhead door to get vehicles in and out with plenty of room. There is currently a tenant using 2,000 sf. of office space which generates \$36,000 per year in rental income, their lease is on a month to month basis. Currently under owner\'s use 3500 sqft warehouse space plus 500 sq ft office area. There is an option for the tenant to extend the lease. Parking up to 10 vehicles. New Roof