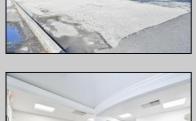

## COMMENTS

Wonderful opportunity to own a building that has 6,000 SQ FT of Warehouse /Office Space. Warehouse has 20\' ceilings with steel beam construction creating opportunities for many uses! This property is located in Pleasantville on the Northfield side of the Black Horse Pike and is zoned UEZ. There is a 20\' high overhead door to get vehicles in and out with plenty of room. There is currently a tenant using 2,000 sf. of office space which generates \$36,000 per year in rental income, their lease is on a month to month basis. Currently under owner\'s use 3500 sqft warehouse space plus 500 sq ft office area. There is an option for the tenant to extend the lease. Parking up to 10 vehicles. New Roof

Exterior Aluminum Block

Heating

Forced Air

OutsideFeatures Truck Door

Cooling

Central

PROPERTY DETAILS ures ParkingGarage 6 to 10 Spaces Off Street

HotWater