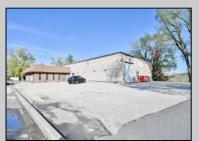

## COMMENTS

Wonderful opportunity to own a building that has 6,000 SQ FT of Warehouse /Office Space. Warehouse has 20\' ceilings with steel beam construction creating opportunities for many uses! This property is located in Pleasantville on the Northfield side of the Black Horse Pike and is zoned UEZ. There is a 20\' high overhead door to get vehicles in and out with plenty of room. There is currently a tenant using 2,000 sf. of office space which generates \$36,000 per year in rental income, their lease is on a month to month basis. Currently under owner\'s use 3500 sqft warehouse space plus 500 sq ft office area. There is an option for the tenant to extend the lease. Parking up to 10 vehicles. New Roof