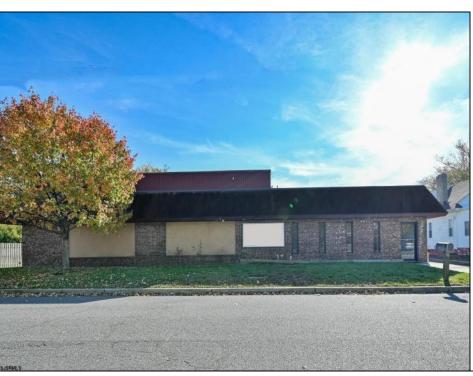

## COMMENTS

Wonderful opportunity to own a building that has 6,000 SQ FT of Warehouse /Office Space. Warehouse has 20\' ceilings with steel beam construction creating opportunities for many uses! This property is located in Pleasantville on the Northfield side of the Black Horse Pike and is zoned UEZ. There is a 20\' high overhead door to get vehicles in and out with plenty of room. There is currently a tenant using 2,000 sf. of office space which generates \$36,000 per year in rental income, their lease is on a month to month basis. Currently under owner\'s use 3500 sqft warehouse space plus 500 sq ft office area. There is an option for the tenant to extend the lease. Parking up to 10 vehicles. New Roof