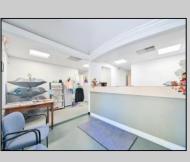

## COMMENTS

Wonderful opportunity to own a building that has 6,000 SQ FT of Warehouse /Office Space. Warehouse has 20\' ceilings with steel beam construction creating opportunities for many uses! This property is located in Pleasantville on the Northfield side of the Black Horse Pike and is zoned UEZ. There is a 20\' high overhead door to get vehicles in and out with plenty of room. There is currently a tenant using 2,000 sf. of office space which generates \$36,000 per year in rental income, their lease is on a month to month basis. Currently under owner\'s use 3500 sqft warehouse space plus 500 sq ft office area. There is an option for the tenant to extend the lease. Parking up to 10 vehicles. New Roof

|          | PROPERTY DETAILS |           |
|----------|------------------|-----------|
| Exterior | OutsideFeatures  | ParkingGa |

Aluminum Truck Door 6 to 10 S
Block Off Stree

ParkingGarage InteriorFeatures
6 to 10 Spaces 220 Volt Electricity
Off Street Fire Sprinkler System
Restroom
Smoke/Fire Alarm