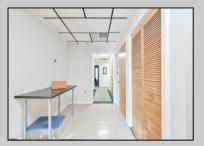

## COMMENTS

Wonderful opportunity to own a building that has 6,000 SQ FT of Warehouse /Office Space. Warehouse has 20\' ceilings with steel beam construction creating opportunities for many uses! This property is located in Pleasantville on the Northfield side of the Black Horse Pike and is zoned UEZ. There is a 20\' high overhead door to get vehicles in and out with plenty of room. There is currently a tenant using 2,000 sf. of office space which generates \$36,000 per year in rental income, their lease is on a month to month basis. Currently under owner\'s use 3500 sqft warehouse space plus 500 sq ft office area. There is an option for the tenant to extend the lease. Parking up to 10 vehicles. New Roof