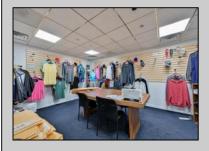

## COMMENTS

Wonderful opportunity to own a building that has 6,000 SQ FT of Warehouse /Office Space. Warehouse has 20\' ceilings with steel beam construction creating opportunities for many uses! This property is located in Pleasantville on the Northfield side of the Black Horse Pike and is zoned UEZ. There is a 20\' high overhead door to get vehicles in and out with plenty of room. There is currently a tenant using 2,000 sf. of office space which generates \$36,000 per year in rental income, their lease is on a month to month basis. Currently under owner\'s use 3500 sqft warehouse space plus 500 sq ft office area. There is an option for the tenant to extend the lease. Parking up to 10 vehicles. New Roof