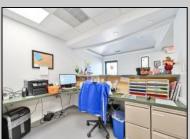

## COMMENTS

Wonderful opportunity to own a building that has 6,000 SQ FT of Warehouse /Office Space. Warehouse has 20\' ceilings with steel beam construction creating opportunities for many uses! This property is located in Pleasantville on the Northfield side of the Black Horse Pike and is zoned UEZ. There is a 20\' high overhead door to get vehicles in and out with plenty of room. There is currently a tenant using 2,000 sf. of office space which generates \$36,000 per year in rental income, their lease is on a month to month basis. Currently under owner\'s use 3500 sqft warehouse space plus 500 sq ft office area. There is an option for the tenant to extend the lease. Parking up to 10 vehicles. New Roof