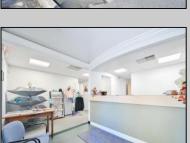

## **COMMENTS**

Wonderful opportunity to own a building that has 6,000 SQ FT of Warehouse /Office Space. Warehouse has 20\' ceilings with steel beam construction creating opportunities for many uses! This property is located in Pleasantville on the Northfield side of the Black Horse Pike and is zoned UEZ. There is a 20\' high overhead door to get vehicles in and out with plenty of room. There is currently a tenant using 2,000 sf. of office space which generates \$36,000 per year in rental income, their lease is on a month to month basis. Currently under owner\'s use 3500 sqft warehouse space plus 500 sq ft office area. There is an option for the tenant to extend the lease. Parking up to 10 vehicles. New Roof