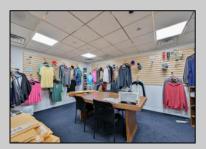

## **COMMENTS**

Wonderful opportunity to own a building that has 6,000 SQ FT of Warehouse /Office Space. Warehouse has 20\' ceilings with steel beam construction creating opportunities for many uses! This property is located in Pleasantville on the Northfield side of the Black Horse Pike and is zoned UEZ. There is a 20\' high overhead door to get vehicles in and out with plenty of room. There is currently a tenant using 2,000 sf. of office space which generates \$36,000 per year in rental income, their lease is on a month to month basis. Currently under owner\'s use 3500 sqft warehouse space plus 500 sq ft office area. There is an option for the tenant to extend the lease. Parking up to 10 vehicles. New Roof