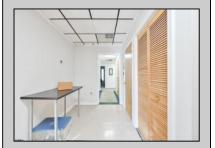

## **COMMENTS**

Wonderful opportunity to own a building that has 6,000 SQ FT of Warehouse /Office Space. Warehouse has 20\' ceilings with steel beam construction creating opportunities for many uses! This property is located in Pleasantville on the Northfield side of the Black Horse Pike and is zoned UEZ. There is a 20\' high overhead door to get vehicles in and out with plenty of room. There is currently a tenant using 2,000 sf. of office space which generates \$36,000 per year in rental income, their lease is on a month to month basis. Currently under owner\'s use 3500 sqft warehouse space plus 500 sq ft office area. There is an option for the tenant to extend the lease. Parking up to 10 vehicles. New Roof

| PROPERTY DETAILS              |                               |                                               |                                                                                                   |
|-------------------------------|-------------------------------|-----------------------------------------------|---------------------------------------------------------------------------------------------------|
| Exterior<br>Aluminum<br>Block | OutsideFeatures<br>Truck Door | ParkingGarage<br>6 to 10 Spaces<br>Off Street | InteriorFeatures<br>220 Volt Electricity<br>Fire Sprinkler System<br>Restroom<br>Smoke/Fire Alarm |