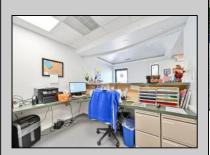

## **COMMENTS**

Wonderful opportunity to own a building that has 6,000 SQ FT of Warehouse /Office Space. Warehouse has 20\' ceilings with steel beam construction creating opportunities for many uses! This property is located in Pleasantville on the Northfield side of the Black Horse Pike and is zoned UEZ. There is a 20\' high overhead door to get vehicles in and out with plenty of room. There is currently a tenant using 2,000 sf. of office space which generates \$36,000 per year in rental income, their lease is on a month to month basis. Currently under owner\'s use 3500 sqft warehouse space plus 500 sq ft office area. There is an option for the tenant to extend the lease. Parking up to 10 vehicles. New Roof