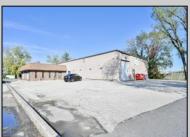

## **COMMENTS**

Wonderful opportunity to own a building that has 6,000 SQ FT of Warehouse /Office Space. Warehouse has 20\' ceilings with steel beam construction creating opportunities for many uses! This property is located in Pleasantville on the Northfield side of the Black Horse Pike and is zoned UEZ. There is a 20\' high overhead door to get vehicles in and out with plenty of room. There is currently a tenant using 2,000 sf. of office space which generates \$36,000 per year in rental income, their lease is on a month to month basis. Currently under owner\'s use 3500 sqft warehouse space plus 500 sq ft office area. There is an option for the tenant to extend the lease. Parking up to 10 vehicles. New Roof

| PROPERTY DETAILS              |                               |                                               |                                                                                                   |
|-------------------------------|-------------------------------|-----------------------------------------------|---------------------------------------------------------------------------------------------------|
| Exterior<br>Aluminum<br>Block | OutsideFeatures<br>Truck Door | ParkingGarage<br>6 to 10 Spaces<br>Off Street | InteriorFeatures<br>220 Volt Electricity<br>Fire Sprinkler System<br>Restroom<br>Smoke/Fire Alarm |