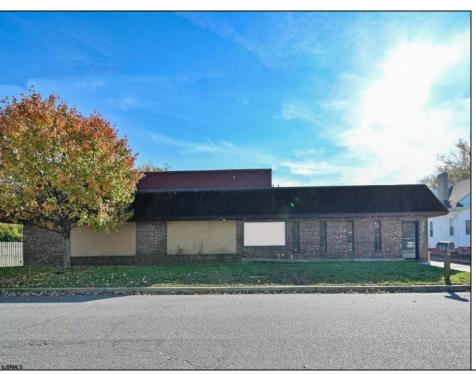

Berger Realty, Inc. 3160 Asbury Avenue Ocean City, NJ 08226 1-877-237-4371 / 609-399-0076 ☑ info@bergerrealty.com

619 Church Pleasantville, NJ 08232

Asking \$899,900.00

## **COMMENTS**

Wonderful opportunity to own a building that has 6,000 SQ FT of Warehouse /Office Space. Warehouse has 20\' ceilings with steel beam construction creating opportunities for many uses! This property is located in Pleasantville on the Northfield side of the Black Horse Pike and is zoned UEZ. There is a 20\' high overhead door to get vehicles in and out with plenty of room. There is currently a tenant using 2,000 sf. of office space which generates \$36,000 per year in rental income, their lease is on a month to month basis. Currently under owner\'s use 3500 sqft warehouse space plus 500 sq ft office area. There is an option for the tenant to extend the lease. Parking up to 10 vehicles. New Roof