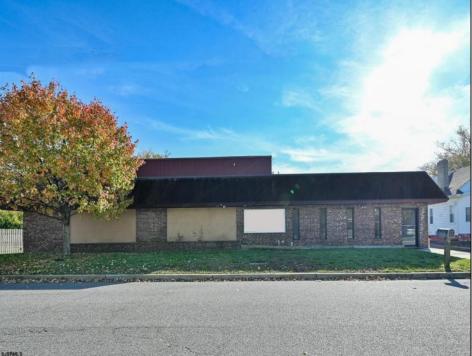

## COMMENTS

Wonderful opportunity to own a building that has 6,000 SQ FT of Warehouse /Office Space. Warehouse has 20\' ceilings with steel beam construction creating opportunities for many uses! This property is located in Pleasantville on the Northfield side of the Black Horse Pike and is zoned UEZ. There is a 20\' high overhead door to get vehicles in and out with plenty of room. There is currently a tenant using 2,000 sf. of office space which generates \$36,000 per year in rental income, their lease is on a month to month basis. Currently under owner\'s use 3500 sqft warehouse space plus 500 sq ft office area. There is an option for the tenant to extend the lease. Parking up to 10 vehicles. New Roof

Exterior Aluminum Block

**OutsideFeatures** Truck Door

Cooling

Central

Electric

**PROPERTY DETAILS** ParkingGarage 6 to 10 Spaces Off Street

InteriorFeatures 220 Volt Electricity Fire Sprinkler System Restroom Smoke/Fire Alarm