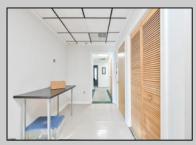

## COMMENTS

Wonderful opportunity to own a building that has 6,000 SQ FT of Warehouse /Office Space. Warehouse has 20\' ceilings with steel beam construction creating opportunities for many uses! This property is located in Pleasantville on the Northfield side of the Black Horse Pike and is zoned UEZ. There is a 20\' high overhead door to get vehicles in and out with plenty of room. There is currently a tenant using 2,000 sf. of office space which generates \$36,000 per year in rental income, their lease is on a month to month basis. Currently under owner\'s use 3500 sqft warehouse space plus 500 sq ft office area. There is an option for the tenant to extend the lease. Parking up to 10 vehicles. New Roof