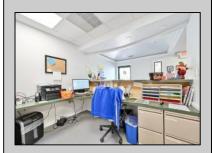

## COMMENTS

Wonderful opportunity to own a building that has 6,000 SQ FT of Warehouse /Office Space. Warehouse has 20\' ceilings with steel beam construction creating opportunities for many uses! This property is located in Pleasantville on the Northfield side of the Black Horse Pike and is zoned UEZ. There is a 20\' high overhead door to get vehicles in and out with plenty of room. There is currently a tenant using 2,000 sf. of office space which generates \$36,000 per year in rental income, their lease is on a month to month basis. Currently under owner\'s use 3500 sqft warehouse space plus 500 sq ft office area. There is an option for the tenant to extend the lease. Parking up to 10 vehicles. New Roof