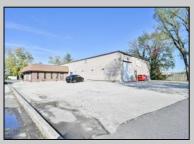

## COMMENTS

Wonderful opportunity to own a building that has 6,000 SQ FT of Warehouse /Office Space. Warehouse has 20\' ceilings with steel beam construction creating opportunities for many uses! This property is located in Pleasantville on the Northfield side of the Black Horse Pike and is zoned UEZ. There is a 20\' high overhead door to get vehicles in and out with plenty of room. There is currently a tenant using 2,000 sf. of office space which generates \$36,000 per year in rental income, their lease is on a month to month basis. Currently under owner\'s use 3500 sqft warehouse space plus 500 sq ft office area. There is an option for the tenant to extend the lease. Parking up to 10 vehicles. New Roof

Exterior Aluminum Block OutsideFeatures Truck Door

PROPERTY DETAILS ures ParkingGarage 6 to 10 Spaces Off Street

InteriorFeatures 220 Volt Electricity Fire Sprinkler System Restroom Smoke/Fire Alarm

Water