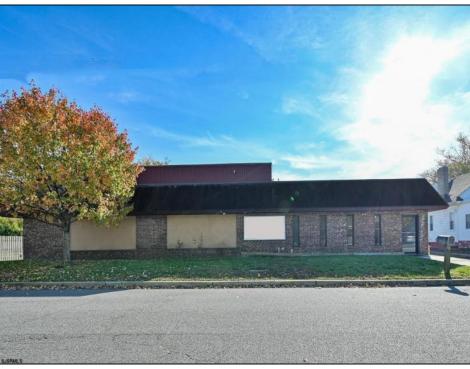

## COMMENTS

Wonderful opportunity to own a building that has 6,000 SQ FT of Warehouse /Office Space. Warehouse has 20\' ceilings with steel beam construction creating opportunities for many uses! This property is located in Pleasantville on the Northfield side of the Black Horse Pike and is zoned UEZ. There is a 20\' high overhead door to get vehicles in and out with plenty of room. There is currently a tenant using 2,000 sf. of office space which generates \$36,000 per year in rental income, their lease is on a month to month basis. Currently under owner\'s use 3500 sqft warehouse space plus 500 sq ft office area. There is an option for the tenant to extend the lease. Parking up to 10 vehicles. New Roof

Exterior Aluminum Block OutsideFeatures Truck Door

PROPERTY DETAILS ures ParkingGarage 6 to 10 Spaces Off Street

InteriorFeatures 220 Volt Electricity Fire Sprinkler System Restroom Smoke/Fire Alarm

Water