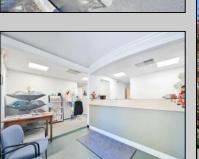

## COMMENTS

Wonderful opportunity to own a building that has 6,000 SQ FT of Warehouse /Office Space. Warehouse has 20\' ceilings with steel beam construction creating opportunities for many uses! This property is located in Pleasantville on the Northfield side of the Black Horse Pike and is zoned UEZ. There is a 20\' high overhead door to get vehicles in and out with plenty of room. There is currently a tenant using 2,000 sf. of office space which generates \$36,000 per year in rental income, their lease is on a month to month basis. Currently under owner\'s use 3500 sqft warehouse space plus 500 sq ft office area. There is an option for the tenant to extend the lease. Parking up to 10 vehicles. New Roof