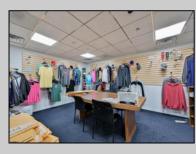

## COMMENTS

Wonderful opportunity to own a building that has 6,000 SQ FT of Warehouse /Office Space. Warehouse has 20\' ceilings with steel beam construction creating opportunities for many uses! This property is located in Pleasantville on the Northfield side of the Black Horse Pike and is zoned UEZ. There is a 20\' high overhead door to get vehicles in and out with plenty of room. There is currently a tenant using 2,000 sf. of office space which generates \$36,000 per year in rental income, their lease is on a month to month basis. Currently under owner\'s use 3500 sqft warehouse space plus 500 sq ft office area. There is an option for the tenant to extend the lease. Parking up to 10 vehicles. New Roof