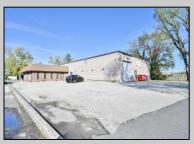

## COMMENTS

Wonderful opportunity to own a building that has 6,000 SQ FT of Warehouse /Office Space. Warehouse has 20\' ceilings with steel beam construction creating opportunities for many uses! This property is located in Pleasantville on the Northfield side of the Black Horse Pike and is zoned UEZ. There is a 20\' high overhead door to get vehicles in and out with plenty of room. There is currently a tenant using 2,000 sf. of office space which generates \$36,000 per year in rental income, their lease is on a month to month basis. Currently under owner\'s use 3500 sqft warehouse space plus 500 sq ft office area. There is an option for the tenant to extend the lease. Parking up to 10 vehicles. New Roof