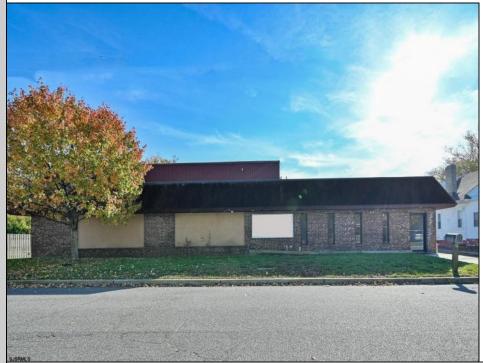

## COMMENTS

Wonderful opportunity to own a building that has 6,000 SQ FT of Warehouse /Office Space. Warehouse has 20\' ceilings with steel beam construction creating opportunities for many uses! This property is located in Pleasantville on the Northfield side of the Black Horse Pike and is zoned UEZ. There is a 20\' high overhead door to get vehicles in and out with plenty of room. There is currently a tenant using 2,000 sf. of office space which generates \$36,000 per year in rental income, their lease is on a month to month basis. Currently under owner\'s use 3500 sqft warehouse space plus 500 sq ft office area. There is an option for the tenant to extend the lease. Parking up to 10 vehicles. New Roof