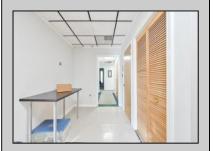

## COMMENTS

Wonderful opportunity to own a building that has 6,000 SQ FT of Warehouse /Office Space. Warehouse has 20\' ceilings with steel beam construction creating opportunities for many uses! This property is located in Pleasantville on the Northfield side of the Black Horse Pike and is zoned UEZ. There is a 20\' high overhead door to get vehicles in and out with plenty of room. There is currently a tenant using 2,000 sf. of office space which generates \$36,000 per year in rental income, their lease is on a month to month basis. Currently under owner\'s use 3500 sqft warehouse space plus 500 sq ft office area. There is an option for the tenant to extend the lease. Parking up to 10 vehicles. New Roof