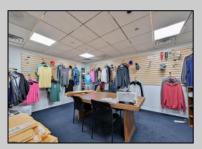

## COMMENTS

Wonderful opportunity to own a building that has 6,000 SQ FT of Warehouse /Office Space. Warehouse has 20\' ceilings with steel beam construction creating opportunities for many uses! This property is located in Pleasantville on the Northfield side of the Black Horse Pike and is zoned UEZ. There is a 20\' high overhead door to get vehicles in and out with plenty of room. There is currently a tenant using 2,000 sf. of office space which generates \$36,000 per year in rental income, their lease is on a month to month basis. Currently under owner\'s use 3500 sqft warehouse space plus 500 sq ft office area. There is an option for the tenant to extend the lease. Parking up to 10 vehicles. New Roof