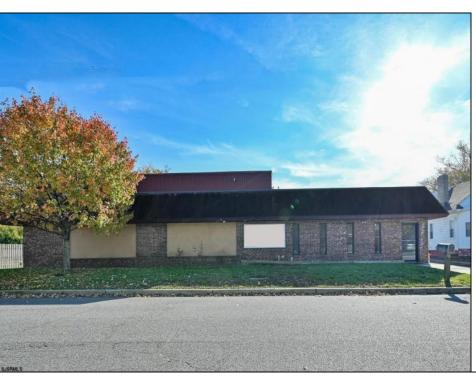

## COMMENTS

Wonderful opportunity to own a building that has 6,000 SQ FT of Warehouse /Office Space. Warehouse has 20\' ceilings with steel beam construction creating opportunities for many uses! This property is located in Pleasantville on the Northfield side of the Black Horse Pike and is zoned UEZ. There is a 20\' high overhead door to get vehicles in and out with plenty of room. There is currently a tenant using 2,000 sf. of office space which generates \$36,000 per year in rental income, their lease is on a month to month basis. Currently under owner\'s use 3500 sqft warehouse space plus 500 sq ft office area. There is an option for the tenant to extend the lease. Parking up to 10 vehicles. New Roof