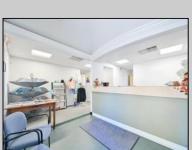

## COMMENTS

Wonderful opportunity to own a building that has 6,000 SQ FT of Warehouse /Office Space. Warehouse has 20\' ceilings with steel beam construction creating opportunities for many uses! This property is located in Pleasantville on the Northfield side of the Black Horse Pike and is zoned UEZ. There is a 20\' high overhead door to get vehicles in and out with plenty of room. There is currently a tenant using 2,000 sf. of office space which generates \$36,000 per year in rental income, their lease is on a month to month basis. Currently under owner\'s use 3500 sqft warehouse space plus 500 sq ft office area. There is an option for the tenant to extend the lease. Parking up to 10 vehicles. New Roof