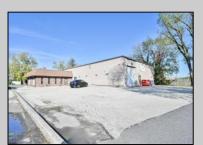

## COMMENTS

Wonderful opportunity to own a building that has 6,000 SQ FT of Warehouse /Office Space. Warehouse has 20\' ceilings with steel beam construction creating opportunities for many uses! This property is located in Pleasantville on the Northfield side of the Black Horse Pike and is zoned UEZ. There is a 20\' high overhead door to get vehicles in and out with plenty of room. There is currently a tenant using 2,000 sf. of office space which generates \$36,000 per year in rental income, their lease is on a month to month basis. Currently under owner\'s use 3500 sqft warehouse space plus 500 sq ft office area. There is an option for the tenant to extend the lease. Parking up to 10 vehicles. New Roof