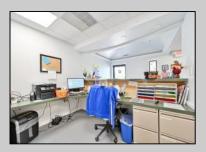

## COMMENTS

Wonderful opportunity to own a building that has 6,000 SQ FT of Warehouse /Office Space. Warehouse has 20\' ceilings with steel beam construction creating opportunities for many uses! This property is located in Pleasantville on the Northfield side of the Black Horse Pike and is zoned UEZ. There is a 20\' high overhead door to get vehicles in and out with plenty of room. There is currently a tenant using 2,000 sf. of office space which generates \$36,000 per year in rental income, their lease is on a month to month basis. Currently under owner\'s use 3500 sqft warehouse space plus 500 sq ft office area. There is an option for the tenant to extend the lease. Parking up to 10 vehicles. New Roof