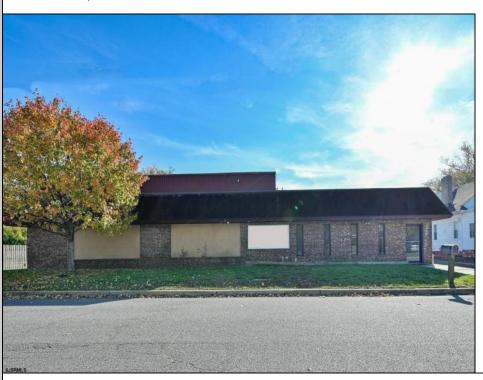

Berger Realty, Inc. 3160 Asbury Avenue Ocean City, NJ 08226 1-877-237-4371 / 609-399-0076 ☑ info@bergerrealty.com

619 Church Pleasantville, NJ 08232

Asking \$899,900.00

## **COMMENTS**

Wonderful opportunity to own a building that has 6,000 SQ FT of Warehouse /Office Space. Warehouse has 20\' ceilings with steel beam construction creating opportunities for many uses! This property is located in Pleasantville on the Northfield side of the Black Horse Pike and is zoned UEZ. There is a 20\' high overhead door to get vehicles in and out with plenty of room. There is currently a tenant using 2,000 sf. of office space which generates \$36,000 per year in rental income, their lease is on a month to month basis. Currently under owner\'s use 3500 sqft warehouse space plus 500 sq ft office area. There is an option for the tenant to extend the lease. Parking up to 10 vehicles. New Roof