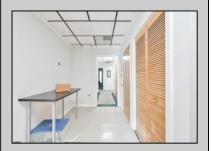

## **COMMENTS**

Wonderful opportunity to own a building that has 6,000 SQ FT of Warehouse /Office Space. Warehouse has 20\' ceilings with steel beam construction creating opportunities for many uses! This property is located in Pleasantville on the Northfield side of the Black Horse Pike and is zoned UEZ. There is a 20\' high overhead door to get vehicles in and out with plenty of room. There is currently a tenant using 2,000 sf. of office space which generates \$36,000 per year in rental income, their lease is on a month to month basis. Currently under owner\'s use 3500 sqft warehouse space plus 500 sq ft office area. There is an option for the tenant to extend the lease. Parking up to 10 vehicles. New Roof