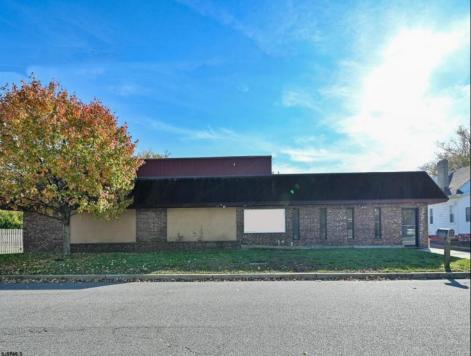

## COMMENTS

Wonderful opportunity to own a building that has 6,000 SQ FT of Warehouse /Office Space. Warehouse has 20\' ceilings with steel beam construction creating opportunities for many uses! This property is located in Pleasantville on the Northfield side of the Black Horse Pike and is zoned UEZ. There is a 20\' high overhead door to get vehicles in and out with plenty of room. There is currently a tenant using 2,000 sf. of office space which generates \$36,000 per year in rental income, their lease is on a month to month basis. Currently under owner\'s use 3500 sqft warehouse space plus 500 sq ft office area. There is an option for the tenant to extend the lease. Parking up to 10 vehicles. New Roof