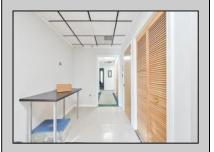

## **COMMENTS**

Wonderful opportunity to own a building that has 6,000 SQ FT of Warehouse /Office Space. Warehouse has 20\' ceilings with steel beam construction creating opportunities for many uses! This property is located in Pleasantville on the Northfield side of the Black Horse Pike and is zoned UEZ. There is a 20\' high overhead door to get vehicles in and out with plenty of room. There is currently a tenant using 2,000 sf. of office space which generates \$36,000 per year in rental income, their lease is on a month to month basis. Currently under owner\'s use 3500 sqft warehouse space plus 500 sq ft office area. There is an option for the tenant to extend the lease. Parking up to 10 vehicles. New Roof

| PROPERTY DETAILS              |                               |                                               |                                                                                                   |
|-------------------------------|-------------------------------|-----------------------------------------------|---------------------------------------------------------------------------------------------------|
| Exterior<br>Aluminum<br>Block | OutsideFeatures<br>Truck Door | ParkingGarage<br>6 to 10 Spaces<br>Off Street | InteriorFeatures<br>220 Volt Electricity<br>Fire Sprinkler System<br>Restroom<br>Smoke/Fire Alarm |