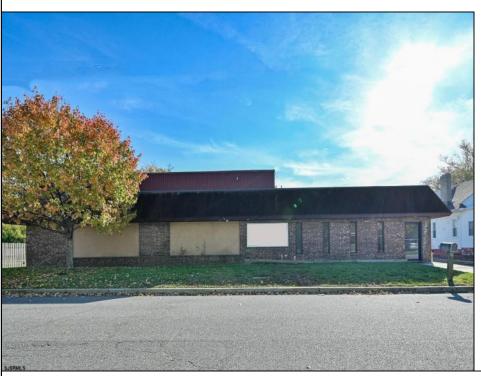

## **COMMENTS**

Wonderful opportunity to own a building that has 6,000 SQ FT of Warehouse /Office Space. Warehouse has 20\' ceilings with steel beam construction creating opportunities for many uses! This property is located in Pleasantville on the Northfield side of the Black Horse Pike and is zoned UEZ. There is a 20\' high overhead door to get vehicles in and out with plenty of room. There is currently a tenant using 2,000 sf. of office space which generates \$36,000 per year in rental income, their lease is on a month to month basis. Currently under owner\'s use 3500 sqft warehouse space plus 500 sq ft office area. There is an option for the tenant to extend the lease. Parking up to 10 vehicles. New Roof

| PROPERTY DETAILS              |                               |                                               |                                                                                                   |
|-------------------------------|-------------------------------|-----------------------------------------------|---------------------------------------------------------------------------------------------------|
| Exterior<br>Aluminum<br>Block | OutsideFeatures<br>Truck Door | ParkingGarage<br>6 to 10 Spaces<br>Off Street | InteriorFeatures<br>220 Volt Electricity<br>Fire Sprinkler System<br>Restroom<br>Smoke/Fire Alarm |