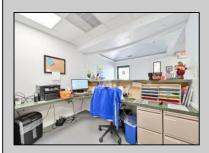

## **COMMENTS**

Wonderful opportunity to own a building that has 6,000 SQ FT of Warehouse /Office Space. Warehouse has 20\' ceilings with steel beam construction creating opportunities for many uses! This property is located in Pleasantville on the Northfield side of the Black Horse Pike and is zoned UEZ. There is a 20\' high overhead door to get vehicles in and out with plenty of room. There is currently a tenant using 2,000 sf. of office space which generates \$36,000 per year in rental income, their lease is on a month to month basis. Currently under owner\'s use 3500 sqft warehouse space plus 500 sq ft office area. There is an option for the tenant to extend the lease. Parking up to 10 vehicles. New Roof