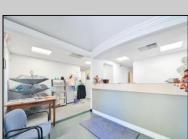

## **COMMENTS**

Wonderful opportunity to own a building that has 6,000 SQ FT of Warehouse /Office Space. Warehouse has 20\' ceilings with steel beam construction creating opportunities for many uses! This property is located in Pleasantville on the Northfield side of the Black Horse Pike and is zoned UEZ. There is a 20\' high overhead door to get vehicles in and out with plenty of room. There is currently a tenant using 2,000 sf. of office space which generates \$36,000 per year in rental income, their lease is on a month to month basis. Currently under owner\'s use 3500 sqft warehouse space plus 500 sq ft office area. There is an option for the tenant to extend the lease. Parking up to 10 vehicles. New Roof