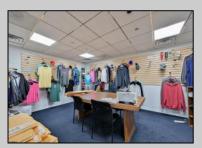

## **COMMENTS**

Wonderful opportunity to own a building that has 6,000 SQ FT of Warehouse /Office Space. Warehouse has 20\' ceilings with steel beam construction creating opportunities for many uses! This property is located in Pleasantville on the Northfield side of the Black Horse Pike and is zoned UEZ. There is a 20\' high overhead door to get vehicles in and out with plenty of room. There is currently a tenant using 2,000 sf. of office space which generates \$36,000 per year in rental income, their lease is on a month to month basis. Currently under owner\'s use 3500 sqft warehouse space plus 500 sq ft office area. There is an option for the tenant to extend the lease. Parking up to 10 vehicles. New Roof