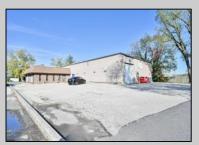

## **COMMENTS**

Wonderful opportunity to own a building that has 6,000 SQ FT of Warehouse /Office Space. Warehouse has 20\' ceilings with steel beam construction creating opportunities for many uses! This property is located in Pleasantville on the Northfield side of the Black Horse Pike and is zoned UEZ. There is a 20\' high overhead door to get vehicles in and out with plenty of room. There is currently a tenant using 2,000 sf. of office space which generates \$36,000 per year in rental income, their lease is on a month to month basis. Currently under owner\'s use 3500 sqft warehouse space plus 500 sq ft office area. There is an option for the tenant to extend the lease. Parking up to 10 vehicles. New Roof

| PROPERTY DETAILS              |                               |                                               |                                                                                                   |
|-------------------------------|-------------------------------|-----------------------------------------------|---------------------------------------------------------------------------------------------------|
| Exterior<br>Aluminum<br>Block | OutsideFeatures<br>Truck Door | ParkingGarage<br>6 to 10 Spaces<br>Off Street | InteriorFeatures<br>220 Volt Electricity<br>Fire Sprinkler System<br>Restroom<br>Smoke/Fire Alarm |