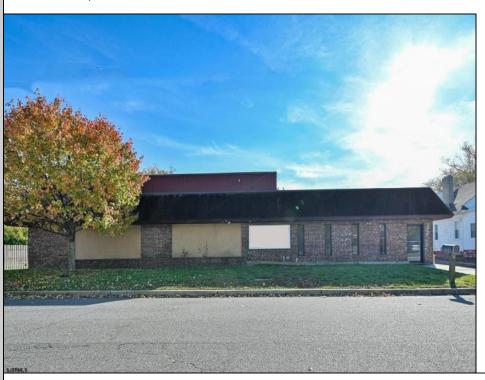

Berger Realty, Inc 1330 Bay Avenue Ocean City, NJ 08226 609-391-1330/609-391-1300

619 Church Pleasantville, NJ 08232

Asking \$899,900.00

## **COMMENTS**

Wonderful opportunity to own a building that has 6,000 SQ FT of Warehouse /Office Space. Warehouse has 20\' ceilings with steel beam construction creating opportunities for many uses! This property is located in Pleasantville on the Northfield side of the Black Horse Pike and is zoned UEZ. There is a 20\' high overhead door to get vehicles in and out with plenty of room. There is currently a tenant using 2,000 sf. of office space which generates \$36,000 per year in rental income, their lease is on a month to month basis. Currently under owner\'s use 3500 sqft warehouse space plus 500 sq ft office area. There is an option for the tenant to extend the lease. Parking up to 10 vehicles. New Roof