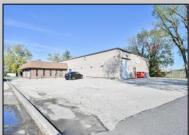

## **COMMENTS**

Wonderful opportunity to own a building that has 6,000 SQ FT of Warehouse /Office Space. Warehouse has 20\' ceilings with steel beam construction creating opportunities for many uses! This property is located in Pleasantville on the Northfield side of the Black Horse Pike and is zoned UEZ. There is a 20\' high overhead door to get vehicles in and out with plenty of room. There is currently a tenant using 2,000 sf. of office space which generates \$36,000 per year in rental income, their lease is on a month to month basis. Currently under owner\'s use 3500 sqft warehouse space plus 500 sq ft office area. There is an option for the tenant to extend the lease. Parking up to 10 vehicles. New Roof