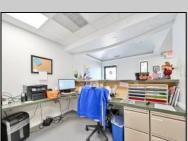

## **COMMENTS**

Wonderful opportunity to own a building that has 6,000 SQ FT of Warehouse /Office Space. Warehouse has 20\' ceilings with steel beam construction creating opportunities for many uses! This property is located in Pleasantville on the Northfield side of the Black Horse Pike and is zoned UEZ. There is a 20\' high overhead door to get vehicles in and out with plenty of room. There is currently a tenant using 2,000 sf. of office space which generates \$36,000 per year in rental income, their lease is on a month to month basis. Currently under owner\'s use 3500 sqft warehouse space plus 500 sq ft office area. There is an option for the tenant to extend the lease. Parking up to 10 vehicles. New Roof