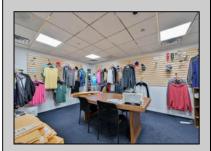

## **COMMENTS**

Wonderful opportunity to own a building that has 6,000 SQ FT of Warehouse /Office Space. Warehouse has 20\' ceilings with steel beam construction creating opportunities for many uses! This property is located in Pleasantville on the Northfield side of the Black Horse Pike and is zoned UEZ. There is a 20\' high overhead door to get vehicles in and out with plenty of room. There is currently a tenant using 2,000 sf. of office space which generates \$36,000 per year in rental income, their lease is on a month to month basis. Currently under owner\'s use 3500 sqft warehouse space plus 500 sq ft office area. There is an option for the tenant to extend the lease. Parking up to 10 vehicles. New Roof