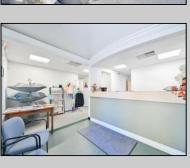

## **COMMENTS**

Wonderful opportunity to own a building that has 6,000 SQ FT of Warehouse /Office Space. Warehouse has 20\' ceilings with steel beam construction creating opportunities for many uses! This property is located in Pleasantville on the Northfield side of the Black Horse Pike and is zoned UEZ. There is a 20\' high overhead door to get vehicles in and out with plenty of room. There is currently a tenant using 2,000 sf. of office space which generates \$36,000 per year in rental income, their lease is on a month to month basis. Currently under owner\'s use 3500 sqft warehouse space plus 500 sq ft office area. There is an option for the tenant to extend the lease. Parking up to 10 vehicles. New Roof