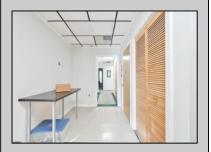

## **COMMENTS**

Wonderful opportunity to own a building that has 6,000 SQ FT of Warehouse /Office Space. Warehouse has 20\' ceilings with steel beam construction creating opportunities for many uses! This property is located in Pleasantville on the Northfield side of the Black Horse Pike and is zoned UEZ. There is a 20\' high overhead door to get vehicles in and out with plenty of room. There is currently a tenant using 2,000 sf. of office space which generates \$36,000 per year in rental income, their lease is on a month to month basis. Currently under owner\'s use 3500 sqft warehouse space plus 500 sq ft office area. There is an option for the tenant to extend the lease. Parking up to 10 vehicles. New Roof

| PROPERTY DETAILS              |                               |                                               |                                                                                                   |
|-------------------------------|-------------------------------|-----------------------------------------------|---------------------------------------------------------------------------------------------------|
| Exterior<br>Aluminum<br>Block | OutsideFeatures<br>Truck Door | ParkingGarage<br>6 to 10 Spaces<br>Off Street | InteriorFeatures<br>220 Volt Electricity<br>Fire Sprinkler System<br>Restroom<br>Smoke/Fire Alarm |