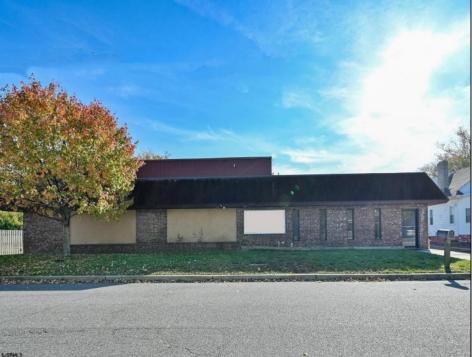

## COMMENTS

Wonderful opportunity to own a building that has 6,000 SQ FT of Warehouse /Office Space. Warehouse has 20\' ceilings with steel beam construction creating opportunities for many uses! This property is located in Pleasantville on the Northfield side of the Black Horse Pike and is zoned UEZ. There is a 20\' high overhead door to get vehicles in and out with plenty of room. There is currently a tenant using 2,000 sf. of office space which generates \$36,000 per year in rental income, their lease is on a month to month basis. Currently under owner\'s use 3500 sqft warehouse space plus 500 sq ft office area. There is an option for the tenant to extend the lease. Parking up to 10 vehicles. New Roof