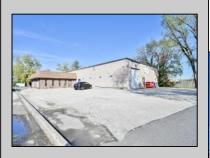

## COMMENTS

Wonderful opportunity to own a building that has 6,000 SQ FT of Warehouse /Office Space. Warehouse has 20\' ceilings with steel beam construction creating opportunities for many uses! This property is located in Pleasantville on the Northfield side of the Black Horse Pike and is zoned UEZ. There is a 20\' high overhead door to get vehicles in and out with plenty of room. There is currently a tenant using 2,000 sf. of office space which generates \$36,000 per year in rental income, their lease is on a month to month basis. Currently under owner\'s use 3500 sqft warehouse space plus 500 sq ft office area. There is an option for the tenant to extend the lease. Parking up to 10 vehicles. New Roof