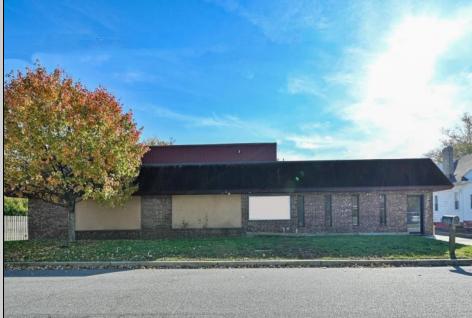

## **COMMENTS**

Wonderful opportunity to own a building that has 6,000 SQ FT of Warehouse /Office Space. Warehouse has 20\' ceilings with steel beam construction creating opportunities for many uses! This property is located in Pleasantville on the Northfield side of the Black Horse Pike and is zoned UEZ. There is a 20\' high overhead door to get vehicles in and out with plenty of room. There is currently a tenant using 2,000 sf. of office space which generates \$36,000 per year in rental income, their lease is on a month to month basis. Currently under owner\'s use 3500 sqft warehouse space plus 500 sq ft office area. There is an option for the tenant to extend the lease. Parking up to 10 vehicles. New Roof