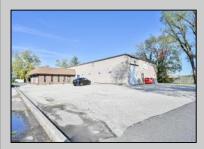

## **COMMENTS**

Wonderful opportunity to own a building that has 6,000 SQ FT of Warehouse /Office Space. Warehouse has 20\' ceilings with steel beam construction creating opportunities for many uses! This property is located in Pleasantville on the Northfield side of the Black Horse Pike and is zoned UEZ. There is a 20\' high overhead door to get vehicles in and out with plenty of room. There is currently a tenant using 2,000 sf. of office space which generates \$36,000 per year in rental income, their lease is on a month to month basis. Currently under owner\'s use 3500 sqft warehouse space plus 500 sq ft office area. There is an option for the tenant to extend the lease. Parking up to 10 vehicles. New Roof