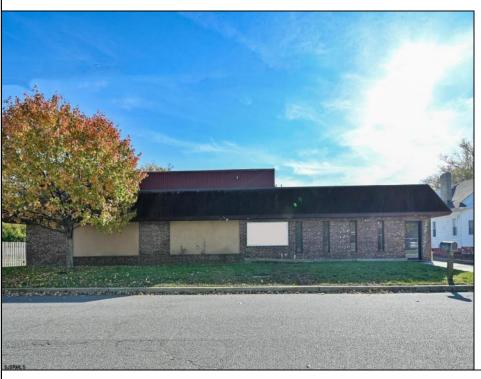

Berger Realty, Inc. 3160 Asbury Avenue Ocean City, NJ 08226 1-877-237-4371 / 609-399-0076 ☑ info@bergerrealty.com

619 Church Pleasantville, NJ 08232

Asking \$899,900.00

## **COMMENTS**

Wonderful opportunity to own a building that has 6,000 SQ FT of Warehouse /Office Space. Warehouse has 20\' ceilings with steel beam construction creating opportunities for many uses! This property is located in Pleasantville on the Northfield side of the Black Horse Pike and is zoned UEZ. There is a 20\' high overhead door to get vehicles in and out with plenty of room. There is currently a tenant using 2,000 sf. of office space which generates \$36,000 per year in rental income, their lease is on a month to month basis. Currently under owner\'s use 3500 sqft warehouse space plus 500 sq ft office area. There is an option for the tenant to extend the lease. Parking up to 10 vehicles. New Roof