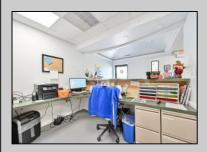

## **COMMENTS**

Wonderful opportunity to own a building that has 6,000 SQ FT of Warehouse /Office Space. Warehouse has 20\' ceilings with steel beam construction creating opportunities for many uses! This property is located in Pleasantville on the Northfield side of the Black Horse Pike and is zoned UEZ. There is a 20\' high overhead door to get vehicles in and out with plenty of room. There is currently a tenant using 2,000 sf. of office space which generates \$36,000 per year in rental income, their lease is on a month to month basis. Currently under owner\'s use 3500 sqft warehouse space plus 500 sq ft office area. There is an option for the tenant to extend the lease. Parking up to 10 vehicles. New Roof