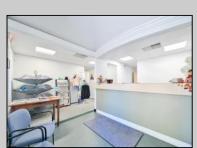

## **COMMENTS**

Wonderful opportunity to own a building that has 6,000 SQ FT of Warehouse /Office Space. Warehouse has 20\' ceilings with steel beam construction creating opportunities for many uses! This property is located in Pleasantville on the Northfield side of the Black Horse Pike and is zoned UEZ. There is a 20\' high overhead door to get vehicles in and out with plenty of room. There is currently a tenant using 2,000 sf. of office space which generates \$36,000 per year in rental income, their lease is on a month to month basis. Currently under owner\'s use 3500 sqft warehouse space plus 500 sq ft office area. There is an option for the tenant to extend the lease. Parking up to 10 vehicles. New Roof