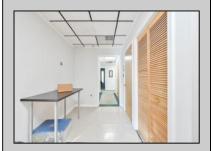

## **COMMENTS**

Wonderful opportunity to own a building that has 6,000 SQ FT of Warehouse /Office Space. Warehouse has 20\' ceilings with steel beam construction creating opportunities for many uses! This property is located in Pleasantville on the Northfield side of the Black Horse Pike and is zoned UEZ. There is a 20\' high overhead door to get vehicles in and out with plenty of room. There is currently a tenant using 2,000 sf. of office space which generates \$36,000 per year in rental income, their lease is on a month to month basis. Currently under owner\'s use 3500 sqft warehouse space plus 500 sq ft office area. There is an option for the tenant to extend the lease. Parking up to 10 vehicles. New Roof