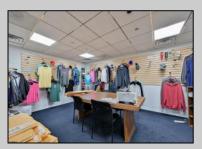

## **COMMENTS**

Wonderful opportunity to own a building that has 6,000 SQ FT of Warehouse /Office Space. Warehouse has 20\' ceilings with steel beam construction creating opportunities for many uses! This property is located in Pleasantville on the Northfield side of the Black Horse Pike and is zoned UEZ. There is a 20\' high overhead door to get vehicles in and out with plenty of room. There is currently a tenant using 2,000 sf. of office space which generates \$36,000 per year in rental income, their lease is on a month to month basis. Currently under owner\'s use 3500 sqft warehouse space plus 500 sq ft office area. There is an option for the tenant to extend the lease. Parking up to 10 vehicles. New Roof