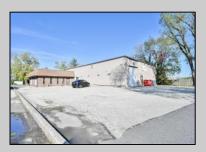

## COMMENTS

Wonderful opportunity to own a building that has 6,000 SQ FT of Warehouse /Office Space. Warehouse has 20\' ceilings with steel beam construction creating opportunities for many uses! This property is located in Pleasantville on the Northfield side of the Black Horse Pike and is zoned UEZ. There is a 20\' high overhead door to get vehicles in and out with plenty of room. There is currently a tenant using 2,000 sf. of office space which generates \$36,000 per year in rental income, their lease is on a month to month basis. Currently under owner\'s use 3500 sqft warehouse space plus 500 sq ft office area. There is an option for the tenant to extend the lease. Parking up to 10 vehicles. New Roof