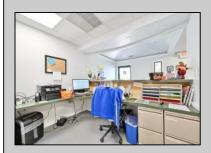

## COMMENTS

Wonderful opportunity to own a building that has 6,000 SQ FT of Warehouse /Office Space. Warehouse has 20\' ceilings with steel beam construction creating opportunities for many uses! This property is located in Pleasantville on the Northfield side of the Black Horse Pike and is zoned UEZ. There is a 20\' high overhead door to get vehicles in and out with plenty of room. There is currently a tenant using 2,000 sf. of office space which generates \$36,000 per year in rental income, their lease is on a month to month basis. Currently under owner\'s use 3500 sqft warehouse space plus 500 sq ft office area. There is an option for the tenant to extend the lease. Parking up to 10 vehicles. New Roof