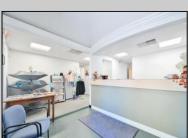

## COMMENTS

Wonderful opportunity to own a building that has 6,000 SQ FT of Warehouse /Office Space. Warehouse has 20\' ceilings with steel beam construction creating opportunities for many uses! This property is located in Pleasantville on the Northfield side of the Black Horse Pike and is zoned UEZ. There is a 20\' high overhead door to get vehicles in and out with plenty of room. There is currently a tenant using 2,000 sf. of office space which generates \$36,000 per year in rental income, their lease is on a month to month basis. Currently under owner\'s use 3500 sqft warehouse space plus 500 sq ft office area. There is an option for the tenant to extend the lease. Parking up to 10 vehicles. New Roof