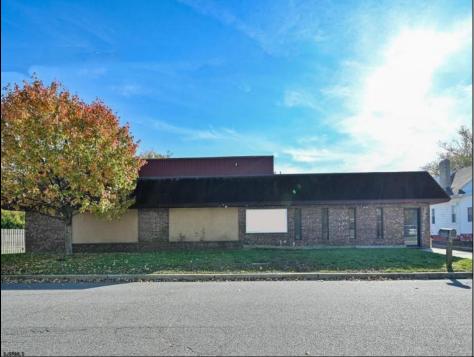

## COMMENTS

Wonderful opportunity to own a building that has 6,000 SQ FT of Warehouse /Office Space. Warehouse has 20\' ceilings with steel beam construction creating opportunities for many uses! This property is located in Pleasantville on the Northfield side of the Black Horse Pike and is zoned UEZ. There is a 20\' high overhead door to get vehicles in and out with plenty of room. There is currently a tenant using 2,000 sf. of office space which generates \$36,000 per year in rental income, their lease is on a month to month basis. Currently under owner\'s use 3500 sqft warehouse space plus 500 sq ft office area. There is an option for the tenant to extend the lease. Parking up to 10 vehicles. New Roof