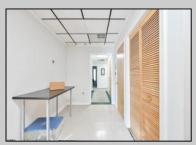

## COMMENTS

Wonderful opportunity to own a building that has 6,000 SQ FT of Warehouse /Office Space. Warehouse has 20\' ceilings with steel beam construction creating opportunities for many uses! This property is located in Pleasantville on the Northfield side of the Black Horse Pike and is zoned UEZ. There is a 20\' high overhead door to get vehicles in and out with plenty of room. There is currently a tenant using 2,000 sf. of office space which generates \$36,000 per year in rental income, their lease is on a month to month basis. Currently under owner\'s use 3500 sqft warehouse space plus 500 sq ft office area. There is an option for the tenant to extend the lease. Parking up to 10 vehicles. New Roof