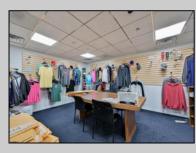

## COMMENTS

Wonderful opportunity to own a building that has 6,000 SQ FT of Warehouse /Office Space. Warehouse has 20\' ceilings with steel beam construction creating opportunities for many uses! This property is located in Pleasantville on the Northfield side of the Black Horse Pike and is zoned UEZ. There is a 20\' high overhead door to get vehicles in and out with plenty of room. There is currently a tenant using 2,000 sf. of office space which generates \$36,000 per year in rental income, their lease is on a month to month basis. Currently under owner\'s use 3500 sqft warehouse space plus 500 sq ft office area. There is an option for the tenant to extend the lease. Parking up to 10 vehicles. New Roof