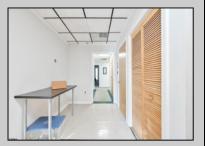

## **COMMENTS**

Wonderful opportunity to own a building that has 6,000 SQ FT of Warehouse /Office Space. Warehouse has 20\' ceilings with steel beam construction creating opportunities for many uses! This property is located in Pleasantville on the Northfield side of the Black Horse Pike and is zoned UEZ. There is a 20\' high overhead door to get vehicles in and out with plenty of room. There is currently a tenant using 2,000 sf. of office space which generates \$36,000 per year in rental income, their lease is on a month to month basis. Currently under owner\'s use 3500 sqft warehouse space plus 500 sq ft office area. There is an option for the tenant to extend the lease. Parking up to 10 vehicles. New Roof