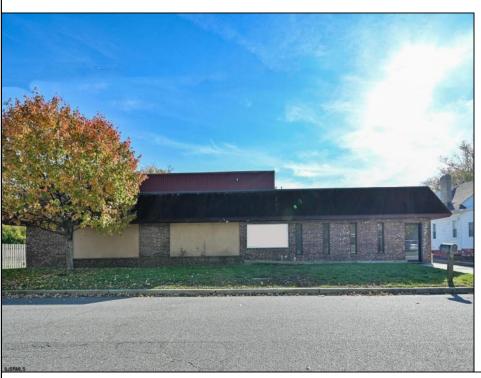

Berger Realty, Inc. 3160 Asbury Avenue Ocean City, NJ 08226 1-877-237-4371 / 609-399-0076 ☑ info@bergerrealty.com

619 Church Pleasantville, NJ 08232

Asking \$899,900.00

## **COMMENTS**

Wonderful opportunity to own a building that has 6,000 SQ FT of Warehouse /Office Space. Warehouse has 20\' ceilings with steel beam construction creating opportunities for many uses! This property is located in Pleasantville on the Northfield side of the Black Horse Pike and is zoned UEZ. There is a 20\' high overhead door to get vehicles in and out with plenty of room. There is currently a tenant using 2,000 sf. of office space which generates \$36,000 per year in rental income, their lease is on a month to month basis. Currently under owner\'s use 3500 sqft warehouse space plus 500 sq ft office area. There is an option for the tenant to extend the lease. Parking up to 10 vehicles. New Roof