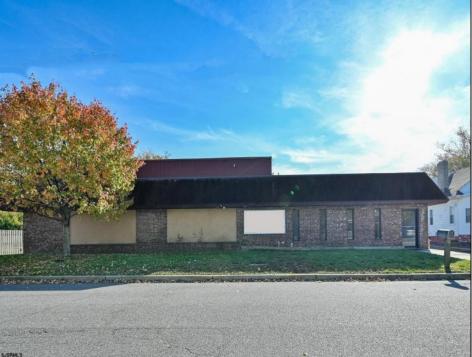

## COMMENTS

Wonderful opportunity to own a building that has 6,000 SQ FT of Warehouse /Office Space. Warehouse has 20\' ceilings with steel beam construction creating opportunities for many uses! This property is located in Pleasantville on the Northfield side of the Black Horse Pike and is zoned UEZ. There is a 20\' high overhead door to get vehicles in and out with plenty of room. There is currently a tenant using 2,000 sf. of office space which generates \$36,000 per year in rental income, their lease is on a month to month basis. Currently under owner\'s use 3500 sqft warehouse space plus 500 sq ft office area. There is an option for the tenant to extend the lease. Parking up to 10 vehicles. New Roof

Exterior Aluminum Block

**OutsideFeatures** Truck Door

**PROPERTY DETAILS** ParkingGarage 6 to 10 Spaces Off Street

InteriorFeatures Fire Sprinkler System

Heating Forced Air Gas-Natural

Cooling Central Electric