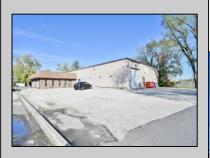

## COMMENTS

Wonderful opportunity to own a building that has 6,000 SQ FT of Warehouse /Office Space. Warehouse has 20\' ceilings with steel beam construction creating opportunities for many uses! This property is located in Pleasantville on the Northfield side of the Black Horse Pike and is zoned UEZ. There is a 20\' high overhead door to get vehicles in and out with plenty of room. There is currently a tenant using 2,000 sf. of office space which generates \$36,000 per year in rental income, their lease is on a month to month basis. Currently under owner\'s use 3500 sqft warehouse space plus 500 sq ft office area. There is an option for the tenant to extend the lease. Parking up to 10 vehicles. New Roof

Exterior Aluminum Block

**OutsideFeatures** Truck Door

**PROPERTY DETAILS** ParkingGarage 6 to 10 Spaces Off Street

InteriorFeatures Fire Sprinkler System

Heating Forced Air Gas-Natural

Cooling Central Electric