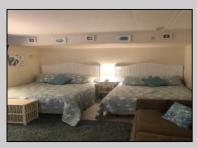

## **COMMENTS**

Off street parking, pool, grill, coin-op laundry, larger kitchenette with stovetop & microwave, refrigerator, tile bath, floor & walls. This studio over size condo comes completely furnished. Complex was totally renovated in 2005 with new electric, new plumbing, new windows, new drywall, new kitchenette, new bathroom. Condo fee includes cable TV, Internet, hot and cold water, sewer, insurance. NO SANDY DAMAGE !!! Furnished 1st floor condo centrally located 2 blocks to the Beach/Boardwalk and downtown with over 100 unique shops, restaurants, galleries and grocery store open year round. Low Association fees and very low taxes. This unit is larger than the standard units and parking is convenient to the unit