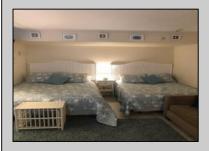

## **COMMENTS**

Off street parking, pool, grill, coin-op laundry, larger kitchenette with stovetop & microwave, refrigerator, tile bath, floor & walls. This studio over size condo comes completely furnished. Complex was totally renovated in 2005 with new electric, new plumbing, new windows, new drywall, new kitchenette, new bathroom. Condo fee includes cable TV, Internet, hot and cold water, sewer, insurance. NO SANDY DAMAGE !!! Furnished 1st floor condo centrally located 2 blocks to the Beach/Boardwalk and downtown with over 100 unique shops, restaurants, galleries and grocery store open year round. Low Association fees and very low taxes. This unit is larger than the standard units and parking is convenient to the unit