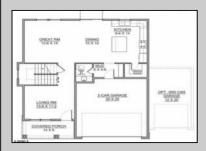

## **COMMENTS**

LATE SUMMER DELIVERY! Prepare to embark on a journey of bespoke luxury with this stunning Craftsman-style colonial to be built at 172 Pine Avenue, Egg Harbor Township, NJ. Set against a backdrop of natural splendor, this exquisite residence promises to be a masterpiece of architectural finesse and modern comfort. Spanning 2,040 square feet, this home will feature 4 bedrooms, 2.5 bathrooms, and an attached 2-car garage, all situated on a sprawling 1-acre lot. With front renderings included, envision the grandeur and elegance that awaits as you step through the welcoming entrance. Crafted with the finest materials and meticulous attention to detail, the exterior showcases James Hardie Lap with PVC siding, complemented by Timberline shingles and a metal porch accent roof. These elements combine to create a timeless aesthetic that seamlessly blends into the serene surroundings of Pine Avenue. Inside, the interior will exude sophistication, with soaring ceilings and engineered flooring throughout. The cheft's kitchen will be a culinary haven, featuring granite countertops, tiled flooring, and a spacious island perfect for both meal preparation and casual dining. Escape to the comfort of the carpeted bedrooms, offering plush tranquility and ample space for relaxation. The tiled bathrooms will provide a spa-like retreat, complete with modern fixtures and elegant finishes. With the buyer having the opportunity to make selections, imagine personalizing every detail to suit your unique taste and style. Delivery in just four months from contract ensures that your vision will soon become a reality. Outside, the property will offer a serene setting, backing to tranquil trees and providing a sense of privacy and seclusion. Whether enjoying a morning coffee on the front porch or hosting gatherings on the expansive deck, this home will provide the perfect backdrop for creating cherished memories with family and friends. Conveniently located close to parkway entrances/exits, grocery stores, and shopping, this home will offer the perfect balance of tranquility and accessibility. Embrace the opportunity to elevate your lifestyle and immerse yourself in the serenity of Pine Avenue. Your dream home awaits - envision it, customize it, and m

| make it your own. |                                             |                                         |                                                                 |
|-------------------|---------------------------------------------|-----------------------------------------|-----------------------------------------------------------------|
| PROPERTY DETAILS  |                                             |                                         |                                                                 |
| Exterior<br>Vinyl | ParkingGarage<br>Attached Garage<br>Two Car | OtherRooms<br>Dining Room<br>Great Room | InteriorFeatures Carbon Monoxide Detector Kitchen Center Island |
|                   |                                             |                                         | Smoke/Fire Alarm<br>Walk In Closet                              |