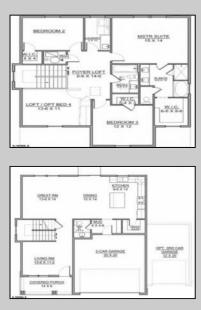

## COMMENTS

LATE SUMMER DELIVERY! Prepare to embark on a journey of bespoke luxury with this stunning Craftsman-style colonial to be built at 172 Pine Avenue, Egg Harbor Township, NJ. Set against a backdrop of natural splendor, this exquisite residence promises to be a masterpiece of architectural finesse and modern comfort. Spanning 2,040 square feet, this home will feature 4 bedrooms, 2.5 bathrooms, and an attached 2-car garage, all situated on a sprawling 1-acre lot. With front renderings included, envision the grandeur and elegance that awaits as you step through the welcoming entrance. Crafted with the finest materials and meticulous attention to detail, the exterior showcases James Hardie Lap with PVC siding, complemented by Timberline shingles and a metal porch accent roof. These elements combine to create a timeless aesthetic that seamlessly blends into the serene surroundings of Pine Avenue. Inside, the interior will exude sophistication, with soaring ceilings and engineered flooring throughout. The cheft's kitchen will be a culinary haven, featuring granite countertops, tiled flooring, and a spacious island perfect for both meal preparation and casual dining. Escape to the comfort of the carpeted bedrooms, offering plush tranquility and ample space for relaxation. The tiled bathrooms will provide a spa-like retreat, complete with modern fixtures and elegant finishes. With the buyer having the opportunity to make selections, imagine personalizing every detail to suit your unique taste and style. Delivery in just four months from contract ensures that your vision will soon become a reality. Outside, the property will offer a serene setting, backing to tranquil trees and providing a sense of privacy and seclusion. Whether enjoying a morning coffee on the front porch or hosting gatherings on the expansive deck, this home will provide the perfect backdrop for creating cherished memories with family and friends. Conveniently located close to parkway entrances/exits, grocery stores, and shopping, this home will offer the perfect balance of tranquility and accessibility. Embrace the opportunity to elevate your lifestyle and immerse yourself in the serenity of Pine Avenue. Your dream home awaits - envision it, customize it, and make it your own.

| PROPERTY DETAILS                 |                                             |                                         |                                                                                                                |
|----------------------------------|---------------------------------------------|-----------------------------------------|----------------------------------------------------------------------------------------------------------------|
| Exterior<br>Vinyl                | ParkingGarage<br>Attached Garage<br>Two Car | OtherRooms<br>Dining Room<br>Great Room | InteriorFeatures<br>Carbon Monoxide<br>Detector<br>Kitchen Center Island<br>Smoke/Fire Alarm<br>Walk In Closet |
| AppliancesIncluded<br>Dishwasher | Heating<br>Forced Air                       | Cooling<br>Central                      | HotWater<br>Electric                                                                                           |