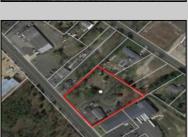

## COMMENTS

Prime commercial Property For Sale. Primary building is 2,050 +/- square feet. Currently fit out for an animal clinic. Secondary building is about 600 +/- sf grooming center. 237 feet of frontage. Zoned Highway Business. Located beside Gino Pinto Plaza (tenants include Orozco Orthopedics, Corda Pain Management, Dr. Falcone, T.E.A.M. Physical Therapy), Stone Vision Marble and Granite