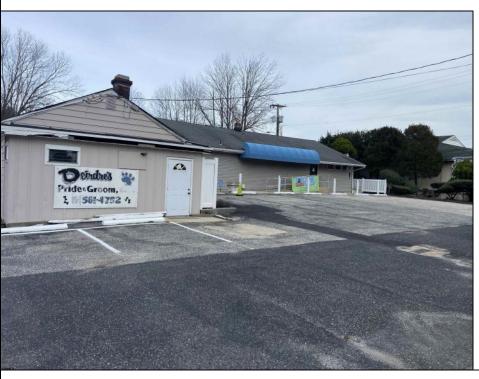

## COMMENTS

Prime commercial Property For Sale. Primary building is 2,050 +/- square feet. Currently fit out for an animal clinic. Secondary building is about 600 +/- sf grooming center. 237 feet of frontage. Zoned Highway Business. Located beside Gino Pinto Plaza (tenants include Orozco Orthopedics, Corda Pain Management, Dr. Falcone, T.E.A.M. Physical Therapy), Stone Vision Marble and Granite