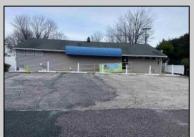

## COMMENTS

Prime commercial Property For Sale. Primary building is 2,050 +/- square feet. Currently fit out for an animal clinic. Secondary building is about 600 +/- sf grooming center. 237 feet of frontage. Zoned Highway Business. Located beside Gino Pinto Plaza (tenants include Orozco Orthopedics, Corda Pain Management, Dr. Falcone, T.E.A.M. Physical Therapy), Stone Vision Marble and Granite