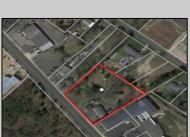

## COMMENTS

Prime commercial Property For Sale. Primary building is 2,050 +/- square feet. Currently fit out for an animal clinic. Secondary building is about 600 +/- sf grooming center. 237 feet of frontage. Zoned Highway Business. Located beside Gino Pinto Plaza (tenants include Orozco Orthopedics, Corda Pain Management, Dr. Falcone, T.E.A.M. Physical Therapy), Stone Vision Marble and Granite