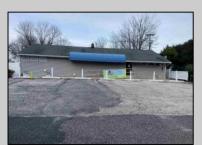

## COMMENTS

Prime commercial Property For Sale. Primary building is 2,050 +/- square feet. Currently fit out for an animal clinic. Secondary building is about 600 +/- sf grooming center. 237 feet of frontage. Zoned Highway Business. Located beside Gino Pinto Plaza (tenants include Orozco Orthopedics, Corda Pain Management, Dr. Falcone, T.E.A.M. Physical Therapy), Stone Vision Marble and Granite