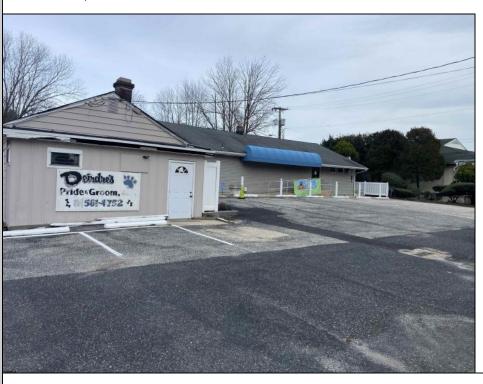

## COMMENTS

Prime commercial Property For Sale. Primary building is 2,050 +/- square feet. Currently fit out for an animal clinic. Secondary building is about 600 +/- sf grooming center. 237 feet of frontage. Zoned Highway Business. Located beside Gino Pinto Plaza (tenants include Orozco Orthopedics, Corda Pain Management, Dr. Falcone, T.E.A.M. Physical Therapy), Stone Vision Marble and Granite