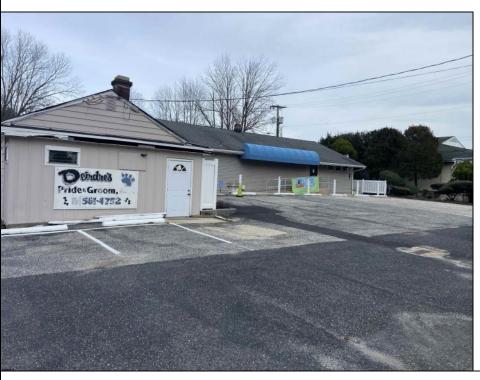

## COMMENTS

Prime commercial Property For Sale. Primary building is 2,050 +/- square feet. Currently fit out for an animal clinic. Secondary building is about 600 +/- sf grooming center. 237 feet of frontage. Zoned Highway Business. Located beside Gino Pinto Plaza (tenants include Orozco Orthopedics, Corda Pain Management, Dr. Falcone, T.E.A.M. Physical Therapy), Stone Vision Marble and Granite