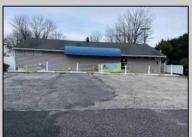

## COMMENTS

Prime commercial Property For Sale. Primary building is 2,050 +/- square feet. Currently fit out for an animal clinic. Secondary building is about 600 +/- sf grooming center. 237 feet of frontage. Zoned Highway Business. Located beside Gino Pinto Plaza (tenants include Orozco Orthopedics, Corda Pain Management, Dr. Falcone, T.E.A.M. Physical Therapy), Stone Vision Marble and Granite