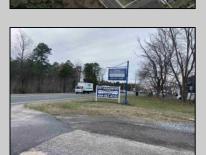

## COMMENTS

Prime commercial Property For Sale. Primary building is 2,050 +/- square feet. Currently fit out for an animal clinic. Secondary building is about 600 +/- sf grooming center. 237 feet of frontage. Zoned Highway Business. Located beside Gino Pinto Plaza (tenants include Orozco Orthopedics, Corda Pain Management, Dr. Falcone, T.E.A.M. Physical Therapy), Stone Vision Marble and Granite