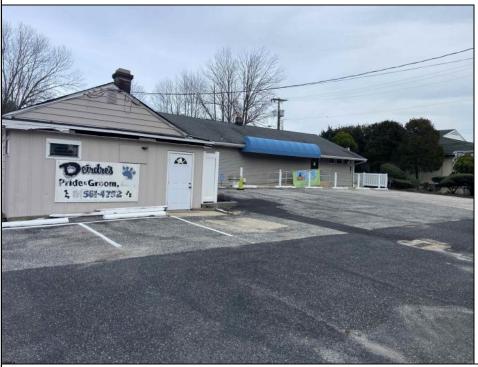

## COMMENTS

Prime commercial Property For Sale. Primary building is 2,050 +/- square feet. Currently fit out for an animal clinic. Secondary building is about 600 +/- sf grooming center. 237 feet of frontage. Zoned Highway Business. Located beside Gino Pinto Plaza (tenants include Orozco Orthopedics, Corda Pain Management, Dr. Falcone, T.E.A.M. Physical Therapy), Stone Vision Marble and Granite