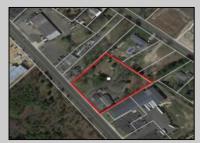

## COMMENTS

Prime commercial Property For Sale. Primary building is 2,050 +/- square feet. Currently fit out for an animal clinic. Secondary building is about 600 +/- sf grooming center. 237 feet of frontage. Zoned Highway Business. Located beside Gino Pinto Plaza (tenants include Orozco Orthopedics, Corda Pain Management, Dr. Falcone, T.E.A.M. Physical Therapy), Stone Vision Marble and Granite