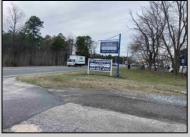

## COMMENTS

Prime commercial Property For Sale. Primary building is 2,050 +/- square feet. Currently fit out for an animal clinic. Secondary building is about 600 +/- sf grooming center. 237 feet of frontage. Zoned Highway Business. Located beside Gino Pinto Plaza (tenants include Orozco Orthopedics, Corda Pain Management, Dr. Falcone, T.E.A.M. Physical Therapy), Stone Vision Marble and Granite