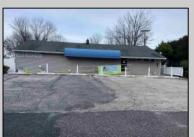

## COMMENTS

Prime commercial Property For Sale. Primary building is 2,050 +/- square feet. Currently fit out for an animal clinic. Secondary building is about 600 +/- sf grooming center. 237 feet of frontage. Zoned Highway Business. Located beside Gino Pinto Plaza (tenants include Orozco Orthopedics, Corda Pain Management, Dr. Falcone, T.E.A.M. Physical Therapy), Stone Vision Marble and Granite