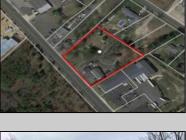

## COMMENTS

Prime commercial Property For Sale. Primary building is 2,050 +/- square feet. Currently fit out for an animal clinic. Secondary building is about 600 +/- sf grooming center. 237 feet of frontage. Zoned Highway Business. Located beside Gino Pinto Plaza (tenants include Orozco Orthopedics, Corda Pain Management, Dr. Falcone, T.E.A.M. Physical Therapy), Stone Vision Marble and Granite