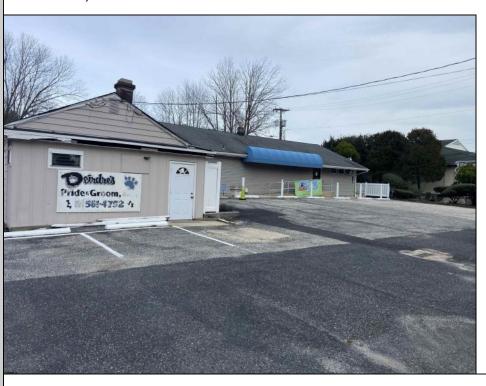

## COMMENTS

Prime commercial Property For Sale. Primary building is 2,050 +/- square feet. Currently fit out for an animal clinic. Secondary building is about 600 +/- sf grooming center. 237 feet of frontage. Zoned Highway Business. Located beside Gino Pinto Plaza (tenants include Orozco Orthopedics, Corda Pain Management, Dr. Falcone, T.E.A.M. Physical Therapy), Stone Vision Marble and Granite