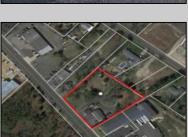

## COMMENTS

Prime commercial Property For Sale. Primary building is 2,050 +/- square feet. Currently fit out for an animal clinic. Secondary building is about 600 +/- sf grooming center. 237 feet of frontage. Zoned Highway Business. Located beside Gino Pinto Plaza (tenants include Orozco Orthopedics, Corda Pain Management, Dr. Falcone, T.E.A.M. Physical Therapy), Stone Vision Marble and Granite