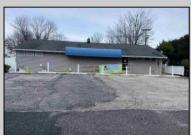

## COMMENTS

Prime commercial Property For Sale. Primary building is 2,050 +/- square feet. Currently fit out for an animal clinic. Secondary building is about 600 +/- sf grooming center. 237 feet of frontage. Zoned Highway Business. Located beside Gino Pinto Plaza (tenants include Orozco Orthopedics, Corda Pain Management, Dr. Falcone, T.E.A.M. Physical Therapy), Stone Vision Marble and Granite