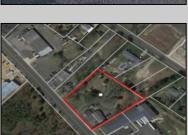

## COMMENTS

Prime commercial Property For Sale. Primary building is 2,050 +/- square feet. Currently fit out for an animal clinic. Secondary building is about 600 +/- sf grooming center. 237 feet of frontage. Zoned Highway Business. Located beside Gino Pinto Plaza (tenants include Orozco Orthopedics, Corda Pain Management, Dr. Falcone, T.E.A.M. Physical Therapy), Stone Vision Marble and Granite