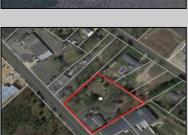

## COMMENTS

Prime commercial Property For Sale. Primary building is 2,050 +/- square feet. Currently fit out for an animal clinic. Secondary building is about 600 +/- sf grooming center. 237 feet of frontage. Zoned Highway Business. Located beside Gino Pinto Plaza (tenants include Orozco Orthopedics, Corda Pain Management, Dr. Falcone, T.E.A.M. Physical Therapy), Stone Vision Marble and Granite