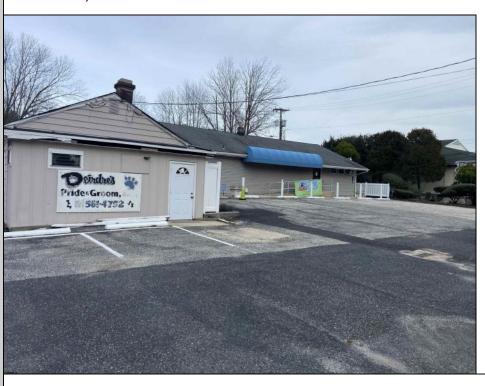

## COMMENTS

Prime commercial Property For Sale. Primary building is 2,050 +/- square feet. Currently fit out for an animal clinic. Secondary building is about 600 +/- sf grooming center. 237 feet of frontage. Zoned Highway Business. Located beside Gino Pinto Plaza (tenants include Orozco Orthopedics, Corda Pain Management, Dr. Falcone, T.E.A.M. Physical Therapy), Stone Vision Marble and Granite