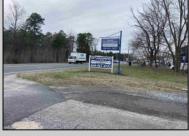

## COMMENTS

Prime commercial Property For Sale. Primary building is 2,050 +/- square feet. Currently fit out for an animal clinic. Secondary building is about 600 +/- sf grooming center. 237 feet of frontage. Zoned Highway Business. Located beside Gino Pinto Plaza (tenants include Orozco Orthopedics, Corda Pain Management, Dr. Falcone, T.E.A.M. Physical Therapy), Stone Vision Marble and Granite