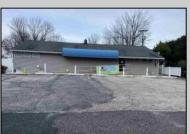

## COMMENTS

Prime commercial Property For Sale. Primary building is 2,050 +/- square feet. Currently fit out for an animal clinic. Secondary building is about 600 +/- sf grooming center. 237 feet of frontage. Zoned Highway Business. Located beside Gino Pinto Plaza (tenants include Orozco Orthopedics, Corda Pain Management, Dr. Falcone, T.E.A.M. Physical Therapy), Stone Vision Marble and Granite