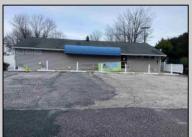

## COMMENTS

Prime commercial Property For Sale. Primary building is 2,050 +/- square feet. Currently fit out for an animal clinic. Secondary building is about 600 +/- sf grooming center. 237 feet of frontage. Zoned Highway Business. Located beside Gino Pinto Plaza (tenants include Orozco Orthopedics, Corda Pain Management, Dr. Falcone, T.E.A.M. Physical Therapy), Stone Vision Marble and Granite