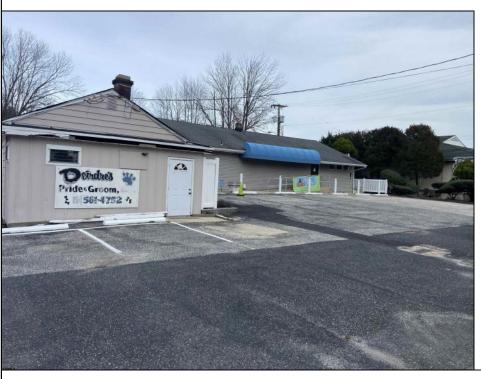

## COMMENTS

Prime commercial Property For Sale. Primary building is 2,050 +/- square feet. Currently fit out for an animal clinic. Secondary building is about 600 +/- sf grooming center. 237 feet of frontage. Zoned Highway Business. Located beside Gino Pinto Plaza (tenants include Orozco Orthopedics, Corda Pain Management, Dr. Falcone, T.E.A.M. Physical Therapy), Stone Vision Marble and Granite