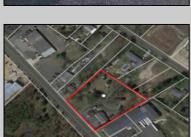

## COMMENTS

Prime commercial Property For Sale. Primary building is 2,050 +/- square feet. Currently fit out for an animal clinic. Secondary building is about 600 +/- sf grooming center. 237 feet of frontage. Zoned Highway Business. Located beside Gino Pinto Plaza (tenants include Orozco Orthopedics, Corda Pain Management, Dr. Falcone, T.E.A.M. Physical Therapy), Stone Vision Marble and Granite