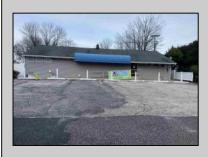

## COMMENTS

Prime commercial Property For Sale. Primary building is 2,050 +/- square feet. Currently fit out for an animal clinic. Secondary building is about 600 +/- sf grooming center. 237 feet of frontage. Zoned Highway Business. Located beside Gino Pinto Plaza (tenants include Orozco Orthopedics, Corda Pain Management, Dr. Falcone, T.E.A.M. Physical Therapy), Stone Vision Marble and Granite