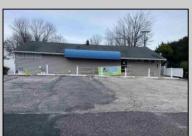

## COMMENTS

Prime commercial Property For Sale. Primary building is 2,050 +/- square feet. Currently fit out for an animal clinic. Secondary building is about 600 +/- sf grooming center. 237 feet of frontage. Zoned Highway Business. Located beside Gino Pinto Plaza (tenants include Orozco Orthopedics, Corda Pain Management, Dr. Falcone, T.E.A.M. Physical Therapy), Stone Vision Marble and Granite