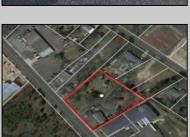

## COMMENTS

Prime commercial Property For Sale. Primary building is 2,050 +/- square feet. Currently fit out for an animal clinic. Secondary building is about 600 +/- sf grooming center. 237 feet of frontage. Zoned Highway Business. Located beside Gino Pinto Plaza (tenants include Orozco Orthopedics, Corda Pain Management, Dr. Falcone, T.E.A.M. Physical Therapy), Stone Vision Marble and Granite