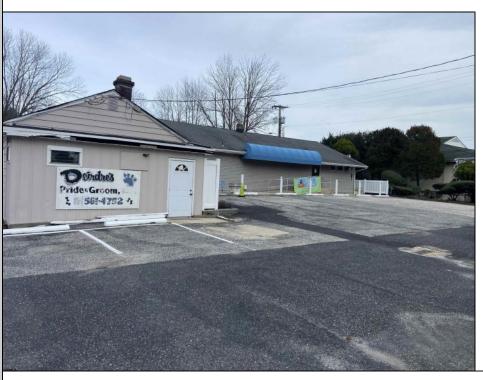

## COMMENTS

Prime commercial Property For Sale. Primary building is 2,050 +/- square feet. Currently fit out for an animal clinic. Secondary building is about 600 +/- sf grooming center. 237 feet of frontage. Zoned Highway Business. Located beside Gino Pinto Plaza (tenants include Orozco Orthopedics, Corda Pain Management, Dr. Falcone, T.E.A.M. Physical Therapy), Stone Vision Marble and Granite