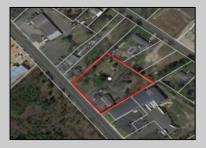

## COMMENTS

Prime commercial Property For Sale. Primary building is 2,050 +/- square feet. Currently fit out for an animal clinic. Secondary building is about 600 +/- sf grooming center. 237 feet of frontage. Zoned Highway Business. Located beside Gino Pinto Plaza (tenants include Orozco Orthopedics, Corda Pain Management, Dr. Falcone, T.E.A.M. Physical Therapy), Stone Vision Marble and Granite