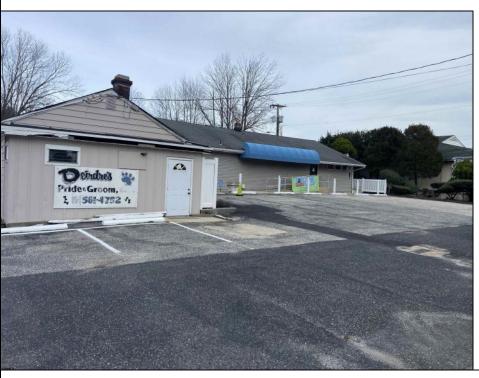

## COMMENTS

Prime commercial Property For Sale. Primary building is 2,050 +/- square feet. Currently fit out for an animal clinic. Secondary building is about 600 +/- sf grooming center. 237 feet of frontage. Zoned Highway Business. Located beside Gino Pinto Plaza (tenants include Orozco Orthopedics, Corda Pain Management, Dr. Falcone, T.E.A.M. Physical Therapy), Stone Vision Marble and Granite