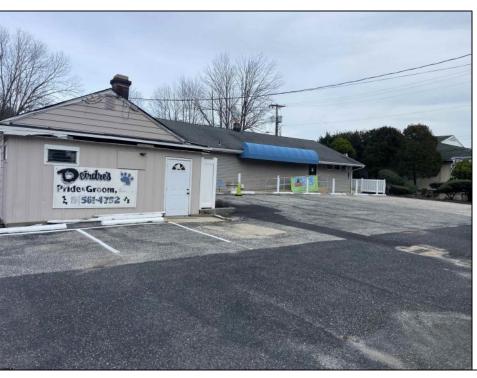

## COMMENTS

Prime commercial Property For Sale. Primary building is 2,050 +/- square feet. Currently fit out for an animal clinic. Secondary building is about 600 +/- sf grooming center. 237 feet of frontage. Zoned Highway Business. Located beside Gino Pinto Plaza (tenants include Orozco Orthopedics, Corda Pain Management, Dr. Falcone, T.E.A.M. Physical Therapy), Stone Vision Marble and Granite