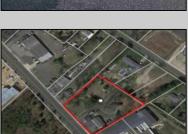

## COMMENTS

Prime commercial Property For Sale. Primary building is 2,050 +/- square feet. Currently fit out for an animal clinic. Secondary building is about 600 +/- sf grooming center. 237 feet of frontage. Zoned Highway Business. Located beside Gino Pinto Plaza (tenants include Orozco Orthopedics, Corda Pain Management, Dr. Falcone, T.E.A.M. Physical Therapy), Stone Vision Marble and Granite