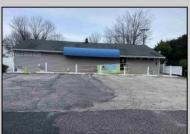

## COMMENTS

Prime commercial Property For Sale. Primary building is 2,050 +/- square feet. Currently fit out for an animal clinic. Secondary building is about 600 +/- sf grooming center. 237 feet of frontage. Zoned Highway Business. Located beside Gino Pinto Plaza (tenants include Orozco Orthopedics, Corda Pain Management, Dr. Falcone, T.E.A.M. Physical Therapy), Stone Vision Marble and Granite