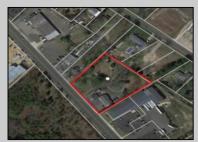

## COMMENTS

Prime commercial Property For Sale. Primary building is 2,050 +/- square feet. Currently fit out for an animal clinic. Secondary building is about 600 +/- sf grooming center. 237 feet of frontage. Zoned Highway Business. Located beside Gino Pinto Plaza (tenants include Orozco Orthopedics, Corda Pain Management, Dr. Falcone, T.E.A.M. Physical Therapy), Stone Vision Marble and Granite