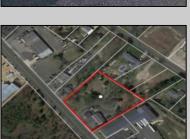

## COMMENTS

Prime commercial Property For Sale. Primary building is 2,050 +/- square feet. Currently fit out for an animal clinic. Secondary building is about 600 +/- sf grooming center. 237 feet of frontage. Zoned Highway Business. Located beside Gino Pinto Plaza (tenants include Orozco Orthopedics, Corda Pain Management, Dr. Falcone, T.E.A.M. Physical Therapy), Stone Vision Marble and Granite