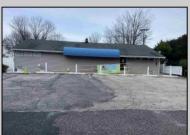

## COMMENTS

Prime commercial Property For Sale. Primary building is 2,050 +/- square feet. Currently fit out for an animal clinic. Secondary building is about 600 +/- sf grooming center. 237 feet of frontage. Zoned Highway Business. Located beside Gino Pinto Plaza (tenants include Orozco Orthopedics, Corda Pain Management, Dr. Falcone, T.E.A.M. Physical Therapy), Stone Vision Marble and Granite