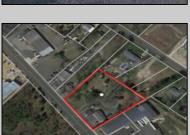

## COMMENTS

Prime commercial Property For Sale. Primary building is 2,050 +/- square feet. Currently fit out for an animal clinic. Secondary building is about 600 +/- sf grooming center. 237 feet of frontage. Zoned Highway Business. Located beside Gino Pinto Plaza (tenants include Orozco Orthopedics, Corda Pain Management, Dr. Falcone, T.E.A.M. Physical Therapy), Stone Vision Marble and Granite