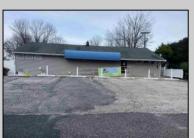

## COMMENTS

Prime commercial Property For Sale. Primary building is 2,050 +/- square feet. Currently fit out for an animal clinic. Secondary building is about 600 +/- sf grooming center. 237 feet of frontage. Zoned Highway Business. Located beside Gino Pinto Plaza (tenants include Orozco Orthopedics, Corda Pain Management, Dr. Falcone, T.E.A.M. Physical Therapy), Stone Vision Marble and Granite