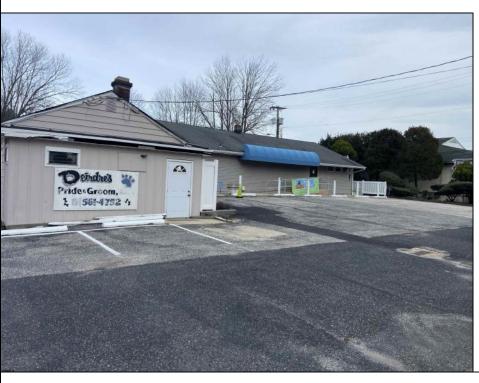

## COMMENTS

Prime commercial Property For Sale. Primary building is 2,050 +/- square feet. Currently fit out for an animal clinic. Secondary building is about 600 +/- sf grooming center. 237 feet of frontage. Zoned Highway Business. Located beside Gino Pinto Plaza (tenants include Orozco Orthopedics, Corda Pain Management, Dr. Falcone, T.E.A.M. Physical Therapy), Stone Vision Marble and Granite