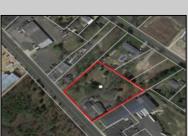

## COMMENTS

Prime commercial Property For Sale. Primary building is 2,050 +/- square feet. Currently fit out for an animal clinic. Secondary building is about 600 +/- sf grooming center. 237 feet of frontage. Zoned Highway Business. Located beside Gino Pinto Plaza (tenants include Orozco Orthopedics, Corda Pain Management, Dr. Falcone, T.E.A.M. Physical Therapy), Stone Vision Marble and Granite