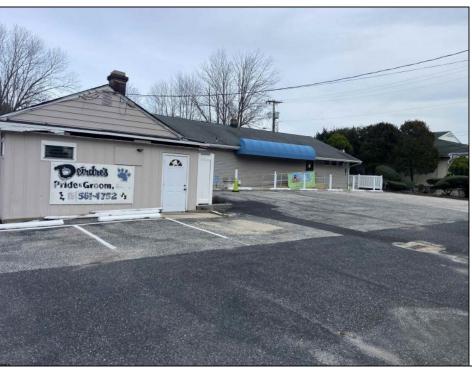

## COMMENTS

Prime commercial Property For Sale. Primary building is 2,050 +/- square feet. Currently fit out for an animal clinic. Secondary building is about 600 +/- sf grooming center. 237 feet of frontage. Zoned Highway Business. Located beside Gino Pinto Plaza (tenants include Orozco Orthopedics, Corda Pain Management, Dr. Falcone, T.E.A.M. Physical Therapy), Stone Vision Marble and Granite