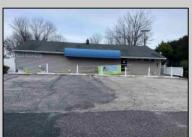

## COMMENTS

Prime commercial Property For Sale. Primary building is 2,050 +/- square feet. Currently fit out for an animal clinic. Secondary building is about 600 +/- sf grooming center. 237 feet of frontage. Zoned Highway Business. Located beside Gino Pinto Plaza (tenants include Orozco Orthopedics, Corda Pain Management, Dr. Falcone, T.E.A.M. Physical Therapy), Stone Vision Marble and Granite