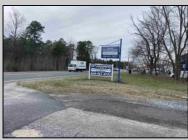

## COMMENTS

Prime commercial Property For Sale. Primary building is 2,050 +/- square feet. Currently fit out for an animal clinic. Secondary building is about 600 +/- sf grooming center. 237 feet of frontage. Zoned Highway Business. Located beside Gino Pinto Plaza (tenants include Orozco Orthopedics, Corda Pain Management, Dr. Falcone, T.E.A.M. Physical Therapy), Stone Vision Marble and Granite