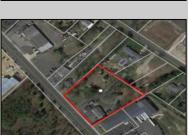

## COMMENTS

Prime commercial Property For Sale. Primary building is 2,050 +/- square feet. Currently fit out for an animal clinic. Secondary building is about 600 +/- sf grooming center. 237 feet of frontage. Zoned Highway Business. Located beside Gino Pinto Plaza (tenants include Orozco Orthopedics, Corda Pain Management, Dr. Falcone, T.E.A.M. Physical Therapy), Stone Vision Marble and Granite