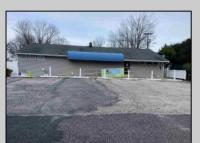

## COMMENTS

Prime commercial Property For Sale. Primary building is 2,050 +/- square feet. Currently fit out for an animal clinic. Secondary building is about 600 +/- sf grooming center. 237 feet of frontage. Zoned Highway Business. Located beside Gino Pinto Plaza (tenants include Orozco Orthopedics, Corda Pain Management, Dr. Falcone, T.E.A.M. Physical Therapy), Stone Vision Marble and Granite