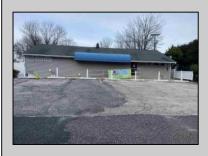

## COMMENTS

Prime commercial Property For Sale. Primary building is 2,050 +/- square feet. Currently fit out for an animal clinic. Secondary building is about 600 +/- sf grooming center. 237 feet of frontage. Zoned Highway Business. Located beside Gino Pinto Plaza (tenants include Orozco Orthopedics, Corda Pain Management, Dr. Falcone, T.E.A.M. Physical Therapy), Stone Vision Marble and Granite