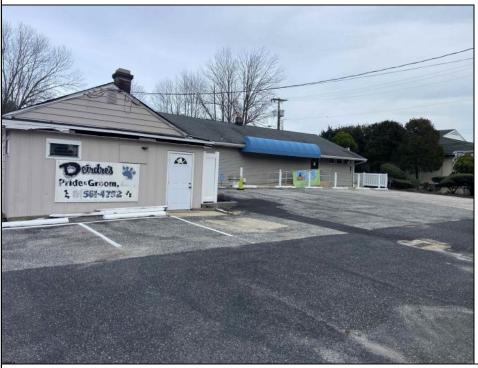

## COMMENTS

Prime commercial Property For Sale. Primary building is 2,050 +/- square feet. Currently fit out for an animal clinic. Secondary building is about 600 +/- sf grooming center. 237 feet of frontage. Zoned Highway Business. Located beside Gino Pinto Plaza (tenants include Orozco Orthopedics, Corda Pain Management, Dr. Falcone, T.E.A.M. Physical Therapy), Stone Vision Marble and Granite