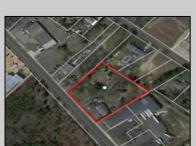

## COMMENTS

Prime commercial Property For Sale. Primary building is 2,050 +/- square feet. Currently fit out for an animal clinic. Secondary building is about 600 +/- sf grooming center. 237 feet of frontage. Zoned Highway Business. Located beside Gino Pinto Plaza (tenants include Orozco Orthopedics, Corda Pain Management, Dr. Falcone, T.E.A.M. Physical Therapy), Stone Vision Marble and Granite