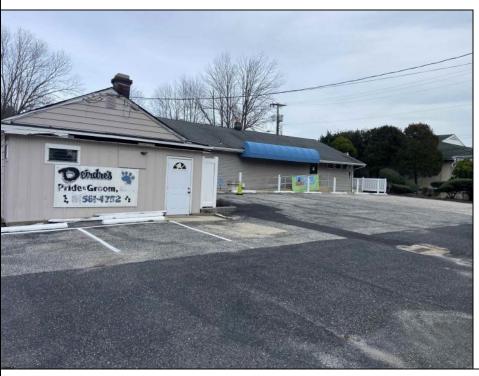

## COMMENTS

Prime commercial Property For Sale. Primary building is 2,050 +/- square feet. Currently fit out for an animal clinic. Secondary building is about 600 +/- sf grooming center. 237 feet of frontage. Zoned Highway Business. Located beside Gino Pinto Plaza (tenants include Orozco Orthopedics, Corda Pain Management, Dr. Falcone, T.E.A.M. Physical Therapy), Stone Vision Marble and Granite