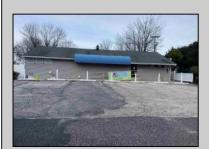

## COMMENTS

Prime commercial Property For Sale. Primary building is 2,050 +/- square feet. Currently fit out for an animal clinic. Secondary building is about 600 +/- sf grooming center. 237 feet of frontage. Zoned Highway Business. Located beside Gino Pinto Plaza (tenants include Orozco Orthopedics, Corda Pain Management, Dr. Falcone, T.E.A.M. Physical Therapy), Stone Vision Marble and Granite