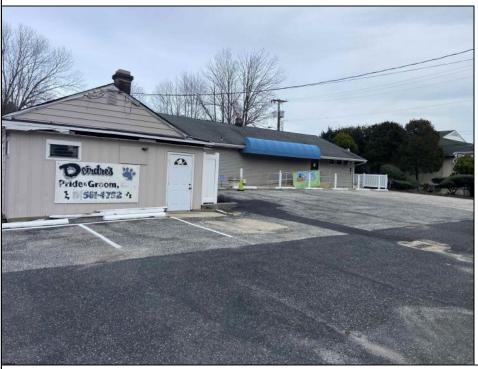

## COMMENTS

Prime commercial Property For Sale. Primary building is 2,050 +/- square feet. Currently fit out for an animal clinic. Secondary building is about 600 +/- sf grooming center. 237 feet of frontage. Zoned Highway Business. Located beside Gino Pinto Plaza (tenants include Orozco Orthopedics, Corda Pain Management, Dr. Falcone, T.E.A.M. Physical Therapy), Stone Vision Marble and Granite