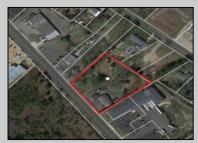

## COMMENTS

Prime commercial Property For Sale. Primary building is 2,050 +/- square feet. Currently fit out for an animal clinic. Secondary building is about 600 +/- sf grooming center. 237 feet of frontage. Zoned Highway Business. Located beside Gino Pinto Plaza (tenants include Orozco Orthopedics, Corda Pain Management, Dr. Falcone, T.E.A.M. Physical Therapy), Stone Vision Marble and Granite