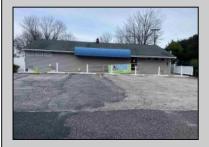

## COMMENTS

Prime commercial Property For Sale. Primary building is 2,050 +/- square feet. Currently fit out for an animal clinic. Secondary building is about 600 +/- sf grooming center. 237 feet of frontage. Zoned Highway Business. Located beside Gino Pinto Plaza (tenants include Orozco Orthopedics, Corda Pain Management, Dr. Falcone, T.E.A.M. Physical Therapy), Stone Vision Marble and Granite