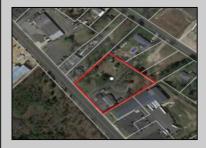

## COMMENTS

Prime commercial Property For Sale. Primary building is 2,050 +/- square feet. Currently fit out for an animal clinic. Secondary building is about 600 +/- sf grooming center. 237 feet of frontage. Zoned Highway Business. Located beside Gino Pinto Plaza (tenants include Orozco Orthopedics, Corda Pain Management, Dr. Falcone, T.E.A.M. Physical Therapy), Stone Vision Marble and Granite