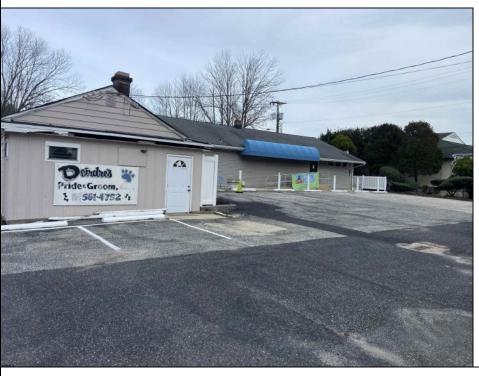

## COMMENTS

Prime commercial Property For Sale. Primary building is 2,050 +/- square feet. Currently fit out for an animal clinic. Secondary building is about 600 +/- sf grooming center. 237 feet of frontage. Zoned Highway Business. Located beside Gino Pinto Plaza (tenants include Orozco Orthopedics, Corda Pain Management, Dr. Falcone, T.E.A.M. Physical Therapy), Stone Vision Marble and Granite